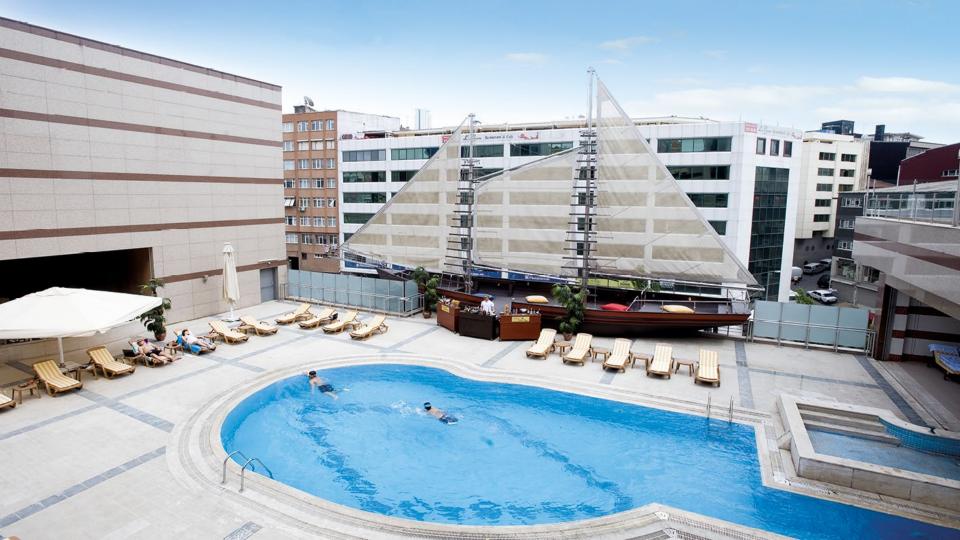

The Grand Cevahir Hotel Convention Center which contains Europe's largest congress hall, offers many services with its amenities which include:

- A fair ground of 10,000m2
- 2,500m2 column free ballroom with 310m2 stage and an 8.65 meters floor to ceiling height making it one of the largest in Europe
- Auditorium with a capacity of 1,013 guests
- 8 meeting rooms
- Indoor and outdoor swimming pools

### CEVAHIR HOTEL ASIA

A modern hotel with 198 rooms which offers an unparalleled Prince Islands view.

The hotel offers privileged and exclusive accommodation facilities, 8 prestigious meeting Rooms of up to 90m2 and a ballroom of 650m2 with a 560 person banquet seating capacity, making the hotel highly sought after for its wedding venues and facilities.

In addition to its outdoor swimming pool and modern fitness center, the hotel has an emphasis on its 1,350m2 SPA Health Center which includes massage rooms, snow fountain, steam room, jacuzzi, sauna, Turkish bath and indoor swimming pool.