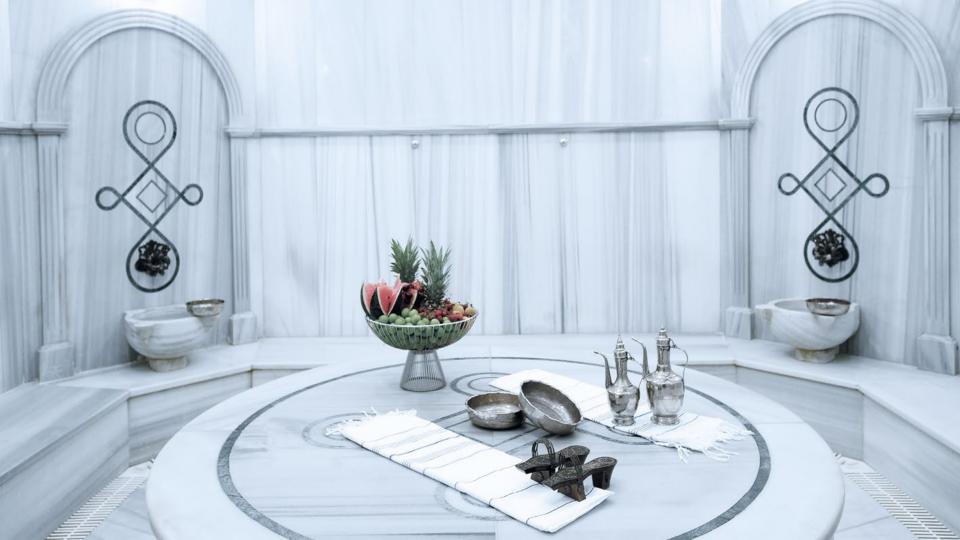

In addition to its outdoor swimming pool and modern fitness center, the hotel has an emphasis on its 1,350m2 SPA Health Center which includes massage rooms, snow fountain, steam room, jacuzzi, sauna, Turkish bath and indoor swimming pool.