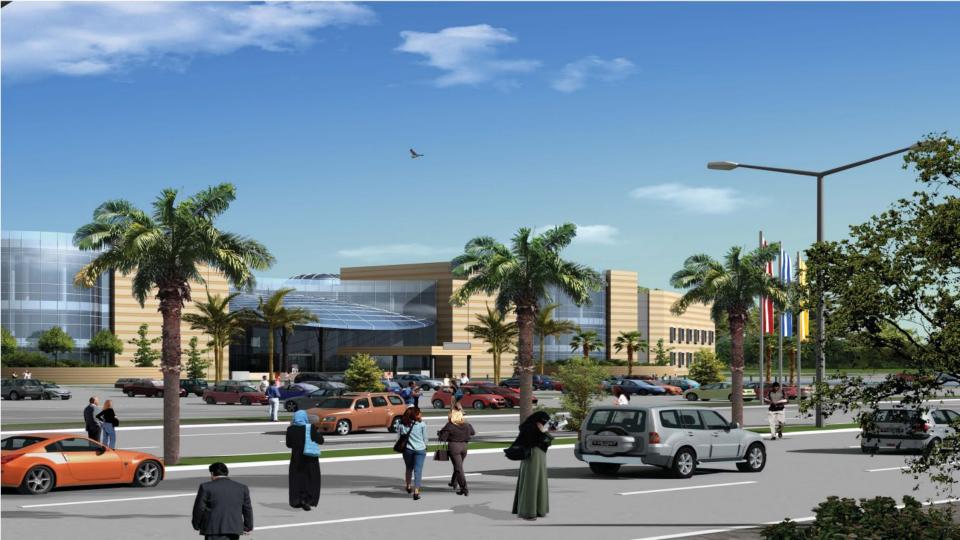

TOTAL CONSTRUCTION AREA 25,000M2

NUMBER OF UNITS 151

CEVAHIR DAMAN MALL BENGHAZI

**LIBYA** 

**LOCATION**BENGHAZI,
LIBYA

**SCOPE**SHOPPING MALL

**TOTAL AREA** 100,000M2

**STATUS** PENDING