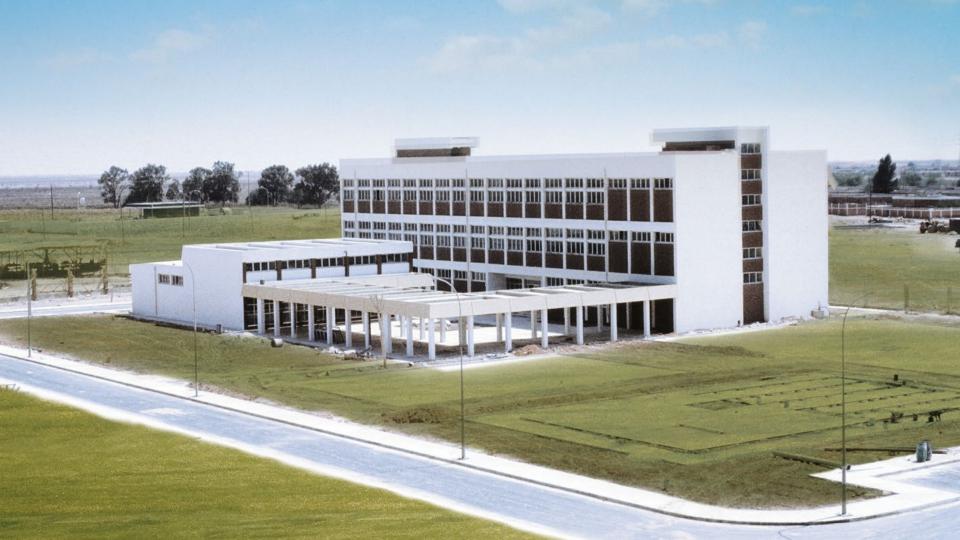

#### CERRAHPAŞA MEDICAL FACULTY

Cerrahpaşa Medical Faculty is one of Turkey's most respected and well known medical centers. The faculty has an open area of 120,000m2 and a closed area of 210,000m2 including 20 separate buildings facilitating the deanship, auditorium, dining hall, gymnasium, central library, basic sciences, polyclinic and accident & emergency.

The facility also accommodates various departments including Orthopedic, Neurosurgery, Infantile Disease, Gynecology, Gynecological Oncology, Neurology Physical Therapy, Nurse lodging, Radiation Oncology, Psychiatry, Health Service Vocational high school, Medicine Museum and Pulmonary Diseases.

LOCATION CERRAHPAŞA, ISTANBUL

**SCOPE**MEDICAL FACULTY

TOTAL AREA 210,000M2

DATE OF COMPLETION DECEMBER 1994