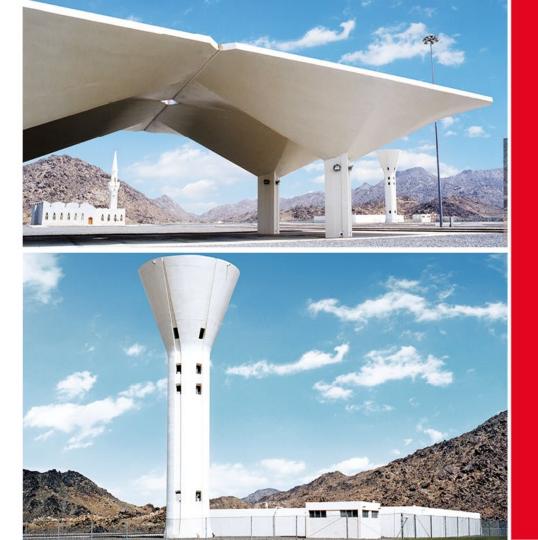

#### LOCATION JEDDAH, SAUDI ARABIA

**SCOPE**COMMERCIAL CENTER

**TOTAL AREA** 15,000m2

**NUMBER OF UNITS** 

DATE OF COMPLETION OCTOBER 1985

HADASHAM MADRAKA ROAD LOCATION JUMUM, SAUDI ARABIA

SCOPE
25 BRIDGES, 260
CULVERTS AND 8
RETAINING WALLS

**TOTAL LENGTH** 85km

DATE OF COMPLETION FEBRUARY 1984

KING ABDULAZIZ UNIVERSITY

LOCATION
JEDDAH
AND MEDINA,
SAUDI ARABIA

SCOPE UNIVERSITY

**TOTAL AREA** 18,500m2

NUMBER OF UNITS 4

DATE OF COMPLETION DECEMBER 1985

MAKKAH SCHOOLS, WATER TANKS AND UMBRELLAS

**LOCATION** MAKKAH, SAUDI ARABIA

SCOPE SCHOOLS, WATER TANKS AND UMBRELLAS

**TOTAL AREA** 11,100m2

NUMBER OF UNITS

DATE OF COMPLETION SEPTEMBER 1984