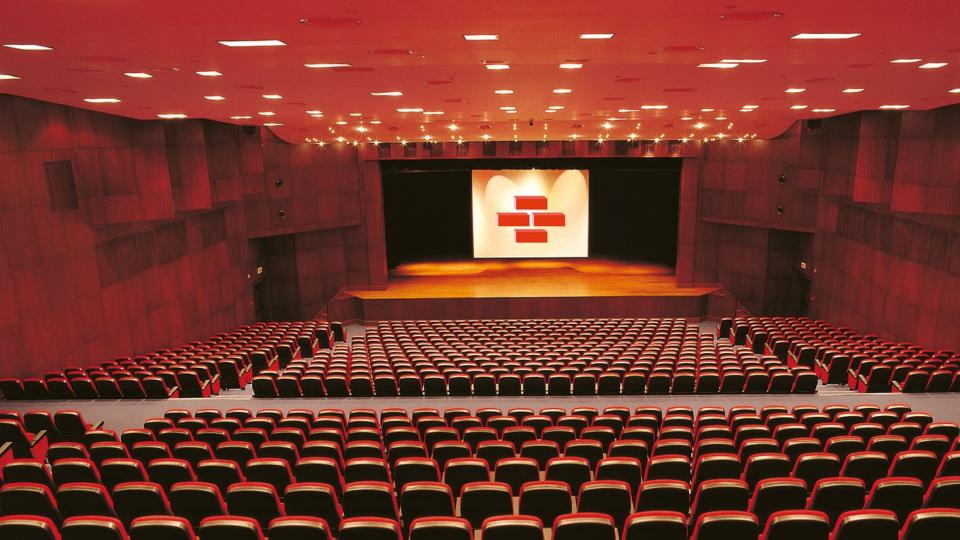

# GRAND CEVAHIR HOTEL CONVENTION CENTER

The 5-star luxurious Grand Cevahir Hotel Convention Center was the first and largest convention hotel in Turkey and provides 324 rooms including 4 presidential suites, 7 executive corner suites, 4 nonsmoking suites, 36 corner suites, 269 standard rooms and 3 rooms adapted for the disabled.

The Grand Cevahir Hotel Convention Center which contains Europe's largest congress hall, offers many services with its amenities which include:

- A fair ground of 10,000m2
- 2,500m2 column free ballroom with 310m2 stage and an 8.65 meters floor to ceiling height making it one of the largest in Europe
- Auditorium with a capacity of 1,013 guests
- 8 meeting rooms
- Indoor and outdoor swimming pools