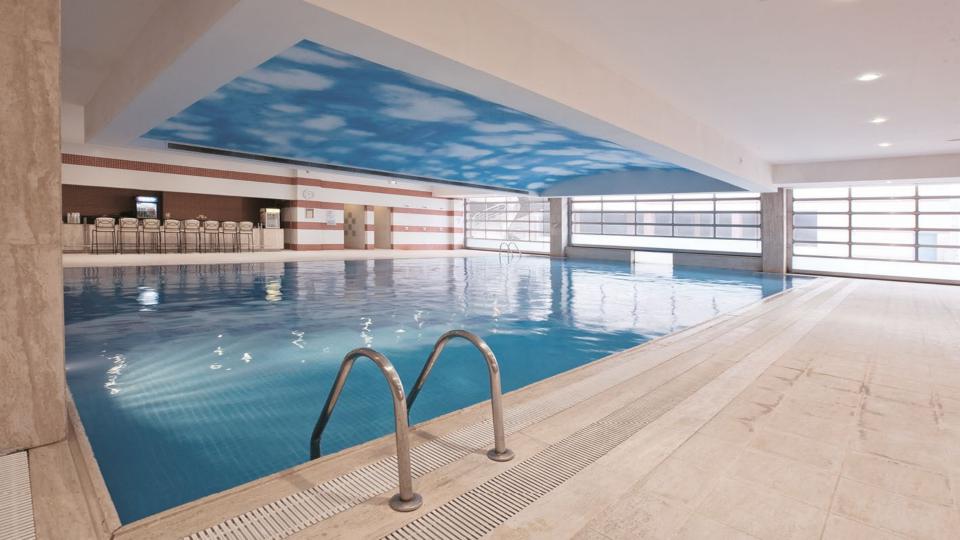

The Grand Cevahir Hotel Convention Center which contains Europe's largest congress hall, offers many services with its amenities which include:

- A fair ground of 10,000m2
- 2,500m2 column free ballroom with 310m2 stage and an 8.65 meters floor to ceiling height making it one of the largest in Europe
- Auditorium with a capacity of 1,013 guests
- 8 meeting rooms
- Indoor and outdoor swimming pools

In addition to its outdoor swimming pool and modern fitness center, the hotel has an emphasis on its 1,350m2 SPA Health Center which includes massage rooms, snow fountain, steam room, jacuzzi, sauna, Turkish bath and indoor swimming pool.