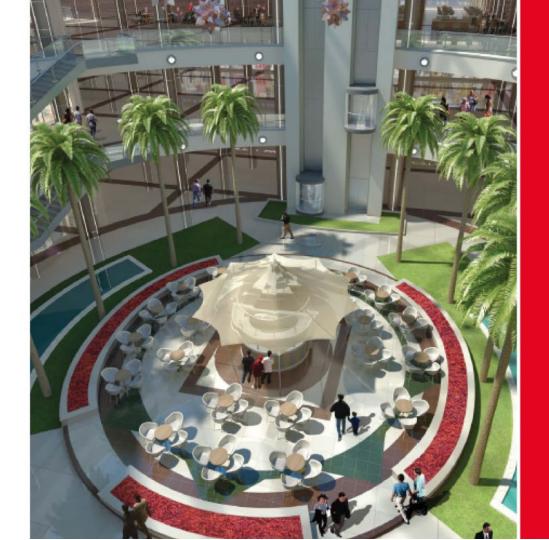

TOTAL CONSTRUCTION AREA 25,000M2

NUMBER OF UNITS 151

CEVAHIR DAMAN MALL BENGHAZI

**LIBYA** 

**LOCATION**BENGHAZI,
LIBYA

**SCOPE**SHOPPING MALL

**TOTAL AREA** 100,000M2

**STATUS** PENDING