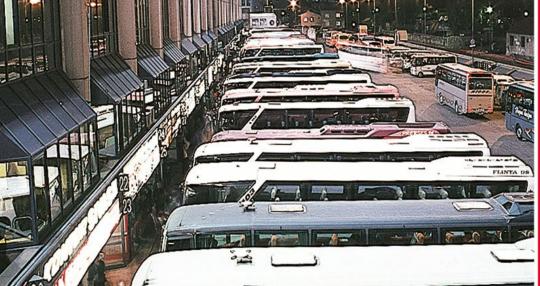

# ISTANBUL INTERNATIONAL BUS TERMINAL

A terminal building with a capacity of 1 million passengers, this bus terminal was the largest bus terminal in Europe and the third largest in the world at the time of its completion.

The terminal is situated in the Bayrampaşa district and has 324 platforms with 500 permanent parking lots, more than 1,000 temporary parking lots as well as many offices, retail units and temporary accommodation units.

**LOCATION**BAYRAMPAŞA,
ISTANBUL

SCOPE INTERNATIONAL BUS TERMINAL

TOTAL AREA 320,000M2

NUMBER OF PLATFORMS 324

DATE OF COMPLETION JUNE 1996