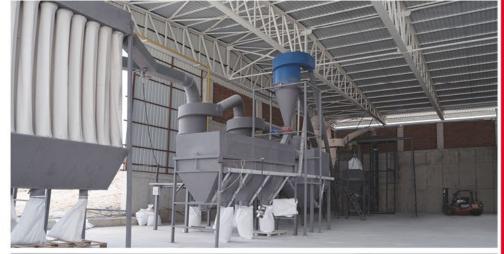

# CEVAHIRLER MINING

Cevahir began operations in the mining sector in 2014 by supplying international markets with perlite from its privately owned mining sites with up to 25 million tons of reserves.

Perlite is a volcanic glassy rock which is used for varying purposes including construction, farming, agriculture, chemical substance carriage, filtration and more.

As well as a crushing and screening facility, Cevahirler Mining also operates its own expansion plant.

**LOCATION** TURKEY

**SCOPE**MINING
FACILITY

START OF OPERATIONS MAY 2014

**SECURITY** 