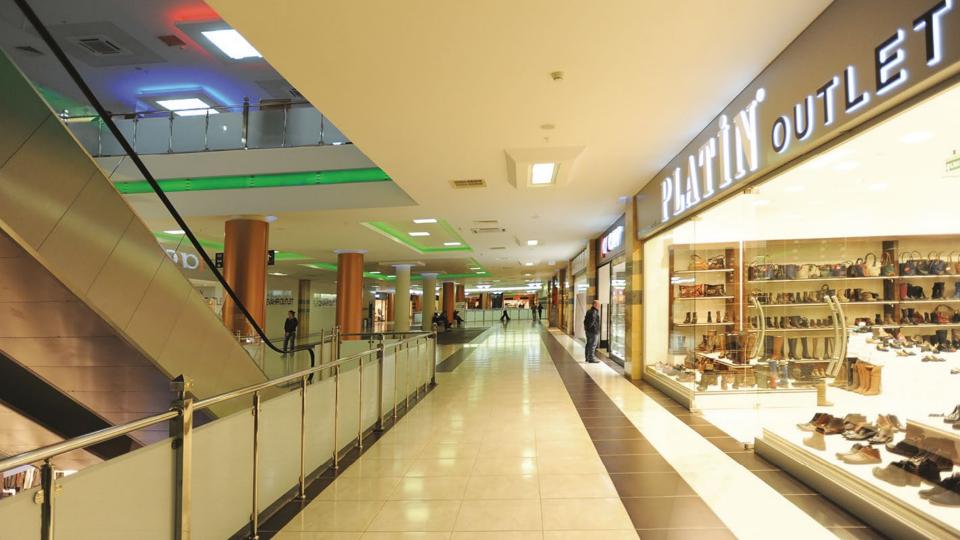

## TRABZON CEVAHIR OUTLET

A mixed-use facility which consists of a 33,000m2 shopping outlet, with 10,000m2 of additional outlet space planned for further expansion, and an 8,000m2 office block.

The facility serves both for the residents of Trabzon and visitors from neighboring cities in the Black Sea Region.

**LOCATION** YOMRA, TRABZON

SCOPE SHOPPING OUTLET AND OFFICE BLOCK

**TOTAL AREA** 51,000m2

DATE OF COMPLETION MAY 2011