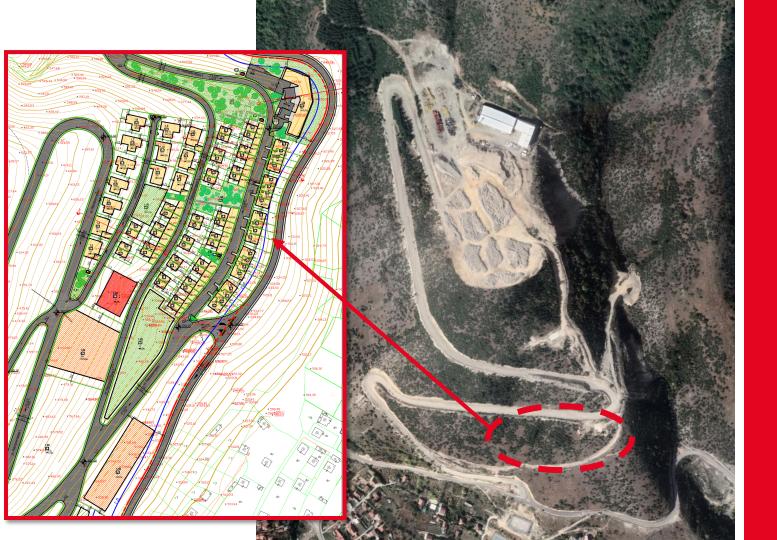

TOTAL CONSTRUCTION AREA 25,000M2

NUMBER OF UNITS 151

CEVAHIR DAMAN MALL BENGHAZI

**LIBYA** 

**LOCATION**BENGHAZI,
LIBYA

**SCOPE**SHOPPING MALL

**TOTAL AREA** 100,000M2

**STATUS** PENDING