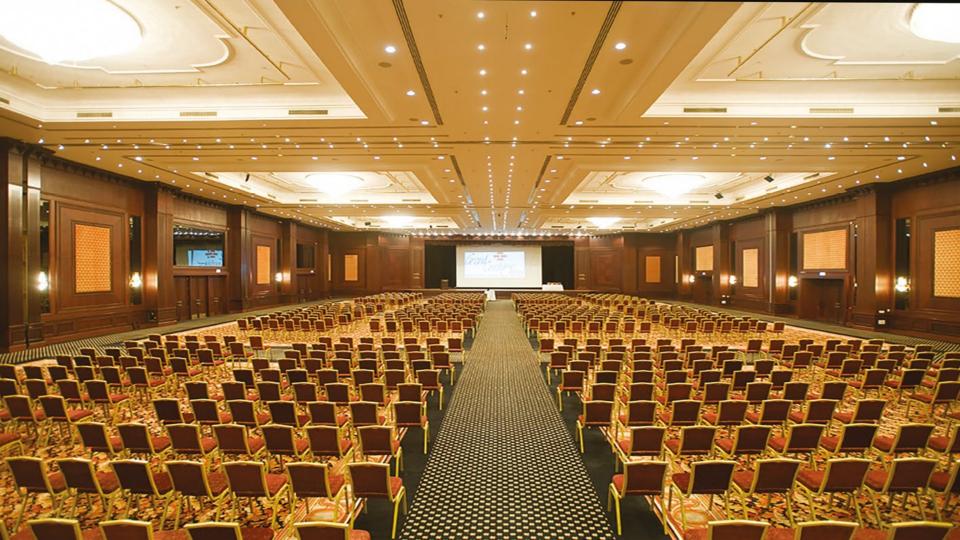

# GRAND CEVAHIR HOTEL CONVENTION CENTER

The 5-star luxurious Grand Cevahir Hotel Convention Center was the first and largest convention hotel in Turkey and provides 324 rooms including 4 presidential suites, 7 executive corner suites, 4 nonsmoking suites, 36 corner suites, 269 standard rooms and 3 rooms adapted for the disabled.

The Grand Cevahir Hotel Convention Center which contains Europe's largest congress hall, offers many services with its amenities which include:

- A fair ground of 10,000m2
- 2,500m2 column free ballroom with 310m2 stage and an 8.65 meters floor to ceiling height making it one of the largest in Europe
- Auditorium with a capacity of 1,013 guests
- 8 meeting rooms
- Indoor and outdoor swimming pools