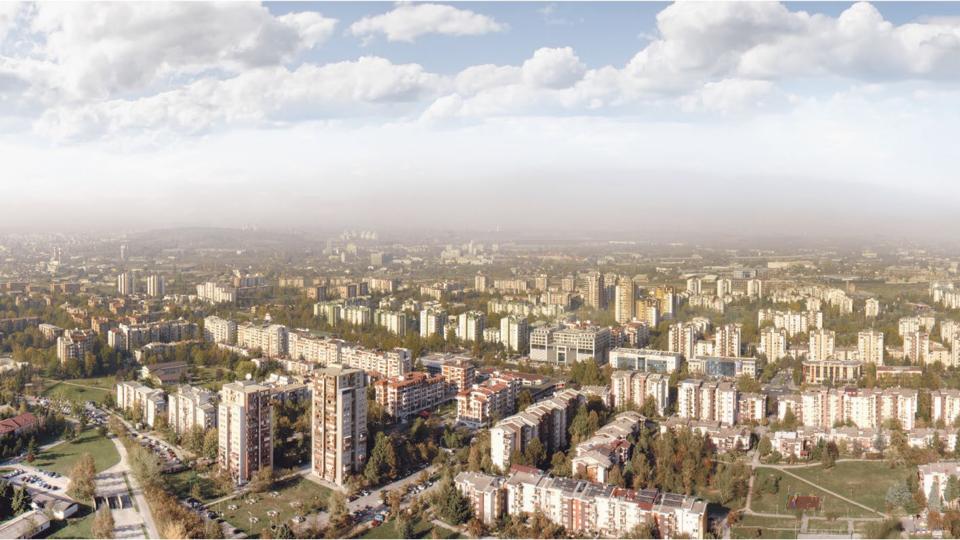

# **CEVAHIR SKY CITY**

A huge architectural structure in Skopje, Macedonia which overlooks the city with a magnificent view of Vodno Mountain and the city. The project is the first of its kind in the Balkans.

Cevahir Sky City nests the tallest buildings in the Balkans: 4 towers with 40 floor and a shopping mall.

#### **MACEDONIA**

LOCATION SKOPJE, MACEDONIA

SCOPE
RESIDENTIAL TOWERS
AND SHOPPING MALL
COMPLEX

**TOTAL AREA** 280,000M2

NUMBER OF APARTMENTS 1376