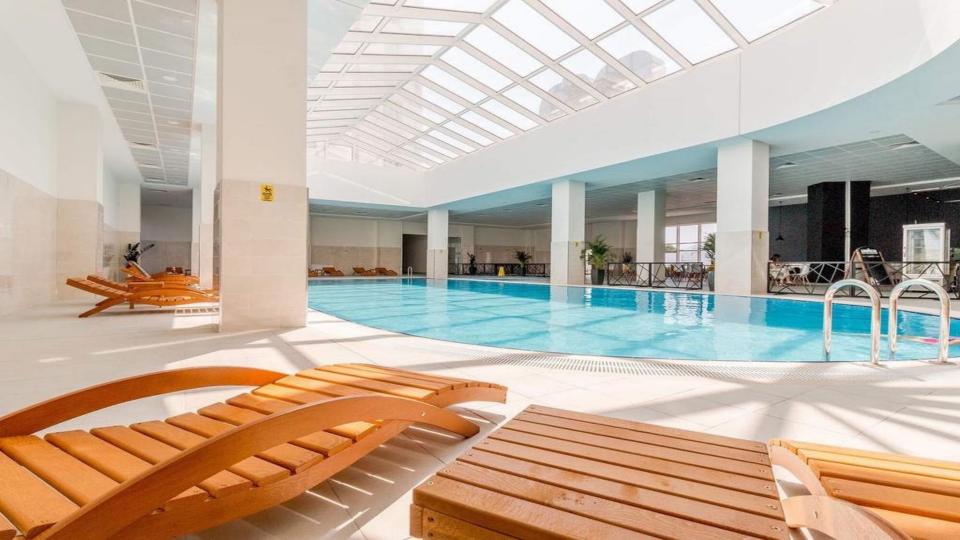

# GRAND CEVAHIR HOTEL CONVENTION CENTER

The 5-star luxurious Grand Cevahir Hotel Convention Center was the first and largest convention hotel in Turkey and provides 324 rooms including 4 presidential suites, 7 executive corner suites, 4 nonsmoking suites, 36 corner suites, 269 standard rooms and 3 rooms adapted for the disabled.

The Grand Cevahir Hotel Convention Center which contains Europe's largest congress hall, offers many services with its amenities which include:

- A fair ground of 10,000m2
- 2,500m2 column free ballroom with 310m2 stage and an 8.65 meters floor to ceiling height making it one of the largest in Europe
- Auditorium with a capacity of 1,013 guests
- 8 meeting rooms
- Indoor and outdoor swimming pools

**LOCATION** ŞİŞLİ, ISTANBUL

**SCOPE**CONGRESS HOTEL

TOTAL AREA 110,000m2

NUMBER OF ROOMS 324

DATE OF COMPLETION MAY 2002