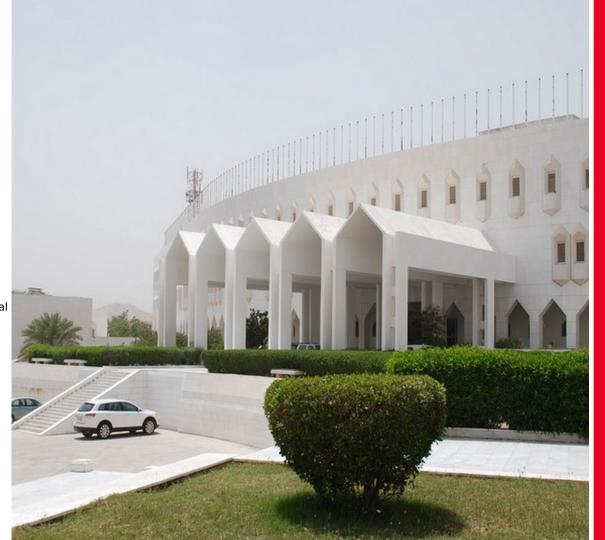

# GRAND CEVAHIR HOTEL CONVENTION CENTER

The 5-star luxurious Grand Cevahir Hotel Convention Center was the first and largest convention hotel in Turkey and provides 324 rooms including 4 presidential suites, 7 executive corner suites, 4 nonsmoking suites, 36 corner suites, 269 standard rooms and 3 rooms adapted for the disabled.

The Grand Cevahir Hotel Convention Center which contains Europe's largest congress hall, offers many services with its amenities which include:

- A fair ground of 10,000m2
- 2,500m2 column free ballroom with 310m2 stage and an 8.65 meters floor to ceiling height making it one of the largest in Europe
- Auditorium with a capacity of 1,013 guests
- 8 meeting rooms
- Indoor and outdoor swimming pools

**LOCATION** ŞİŞLİ, ISTANBUL

**SCOPE**CONGRESS HOTEL

TOTAL AREA 110,000m2

NUMBER OF ROOMS 324

DATE OF COMPLETION MAY 2002