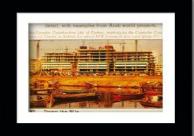

# **CEVAHIR SKY CITY**

A huge architectural structure in Skopje, Macedonia which overlooks the city with a magnificent view of Vodno Mountain and the city. The project is the first of its kind in the Balkans.

Cevahir Sky City nests the tallest buildings in the Balkans: 4 towers with 40 floor and a shopping mall.

#### **MACEDONIA**

LOCATION SKOPJE, MACEDONIA

SCOPE
RESIDENTIAL TOWERS
AND SHOPPING MALL
COMPLEX

**TOTAL AREA** 280,000M2

NUMBER OF APARTMENTS 1376