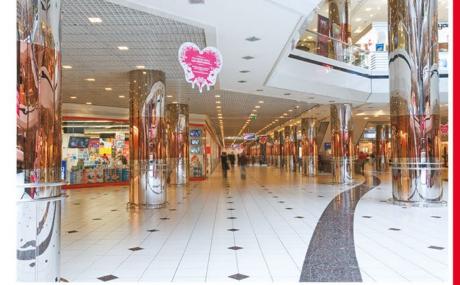

### ISTANBUL CEVAHIR SHOPPING MALL

Completed in 2005 with a total construction area of 425,000m2 over 10 floors and a capacity of 500,000 visitors, Cevahir Shopping Mall was the largest shopping Mall of Turkey and Europe, and was the 3rd largest shopping mall in the World.

In addition to providing easy access to the Istanbul Metro, the shopping center's amenities also include:

- More than 360 shops, 34 fast food units, 14 restaurants
- 22,000m2 entertainment area, including a large roller coaster, many rides, arcade and children's play area
- 9,000m2 movie complex including 13 movie theatres and a theatre hall belonging to the Istanbul State Theatres
- A parking complex with a capacity of 3,000 vehicles
- 60m2 elevating hydraulic stage reaching a height of 25 meters which can be watched from all floors
- The world's largest clock
- 2,500m2 glass roof
- Two 15 meter waterfalls

**LOCATION** ŞİŞLİ, ISTANBUL

**SCOPE** SHOPPING MALL

**TOTAL AREA** 425,000m2

DATE OF COMPLETION OCTOBER 2005