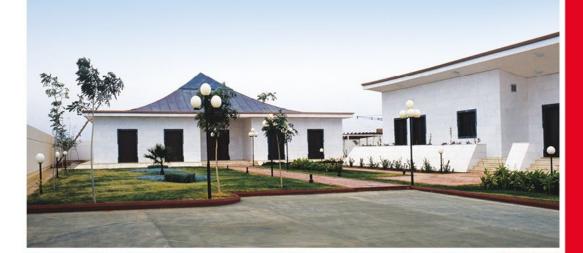

## TRABZON CEVAHIR OUTLET

A mixed-use facility which consists of a 33,000m2 shopping outlet, with 10,000m2 of additional outlet space planned for further expansion, and an 8,000m2 office block.

The facility serves both for the residents of Trabzon and visitors from neighboring cities in the Black Sea Region.

**LOCATION** YOMRA, TRABZON

SCOPE SHOPPING OUTLET AND OFFICE BLOCK

**TOTAL AREA** 51,000m2

DATE OF COMPLETION MAY 2011