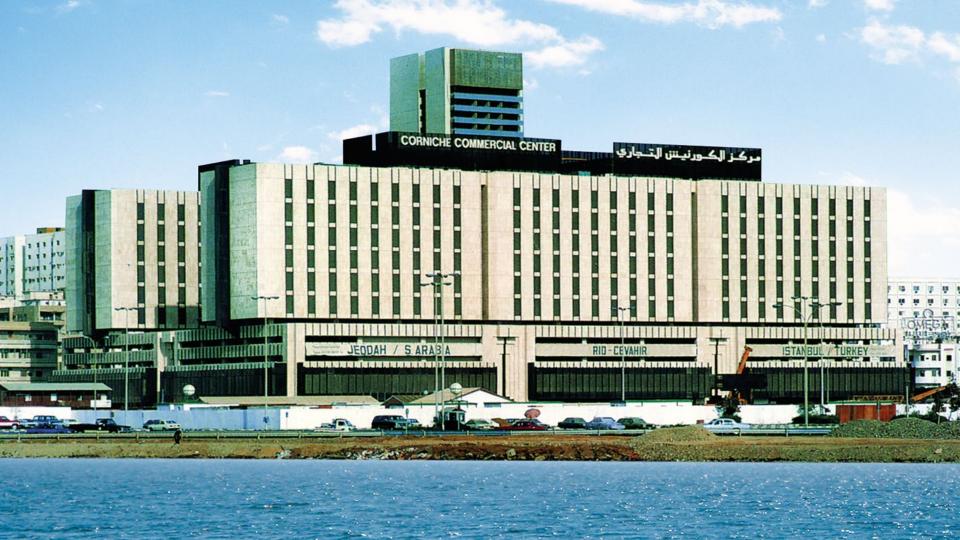

#### JEDDAH CORNICHE COMMERCIAL CENTER

The Jeddah Corniche Commercial Center was Jeddah's first and largest shopping and commercial center at completion, becoming a popular place to visit for locals as well as expatriates.

This mixed-use development was once a symbol of Turkish construction in Saudi Arabia.

**LOCATION**JEDDAH, SAUDI
ARABIA

SCOPE RETAIL AND OFFICES

**TOTAL AREA** 91,000m2

DATE OF COMPLETION APRIL 1984