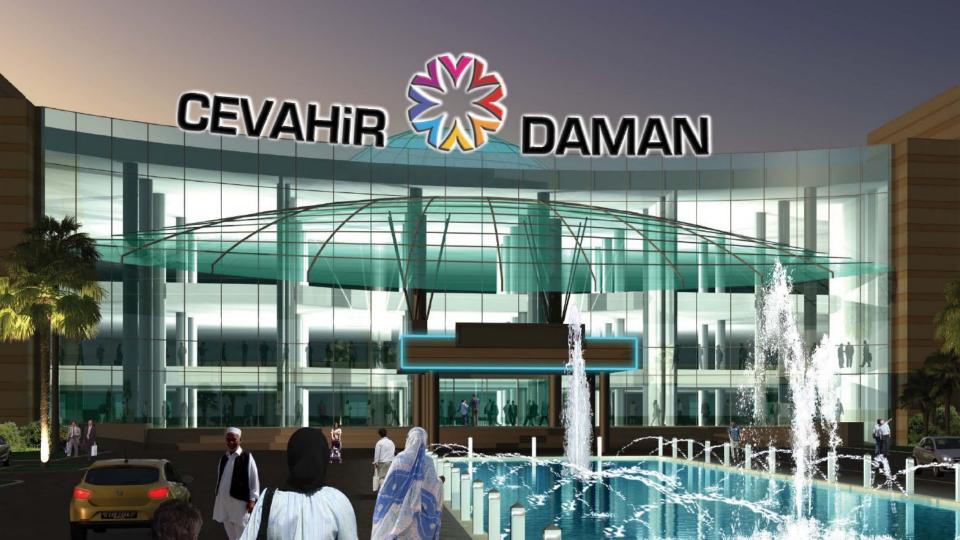

TOTAL CONSTRUCTION AREA 25,000M2

NUMBER OF UNITS 151

CEVAHIR DAMAN MALL BENGHAZI

**LIBYA** 

**LOCATION**BENGHAZI,
LIBYA

**SCOPE**SHOPPING MALL

**TOTAL AREA** 100,000M2

**STATUS** PENDING