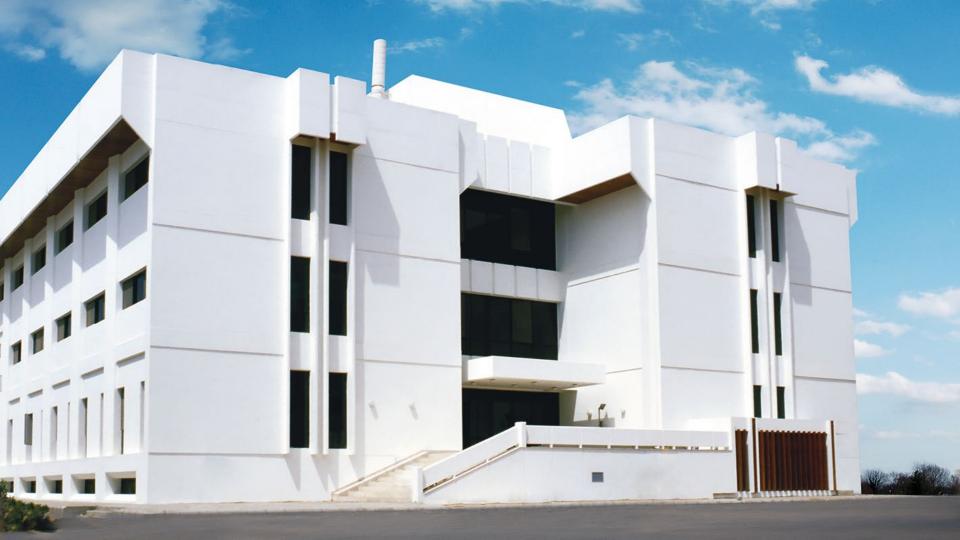

# ABBAR & ZAINY OFFICE BUILDING

The Abbar & Zainy office building was developed as a modern structure located in the coastal city of Jeddah, Saudi Arabia with a total floor area of 8,130m2.

**LOCATION**JEDDAH,
SAUDI ARABIA

**SCOPE** OFFICE

**TOTAL AREA** 8,130m2

DATE OF COMPLETION SEPTEMBER 1984