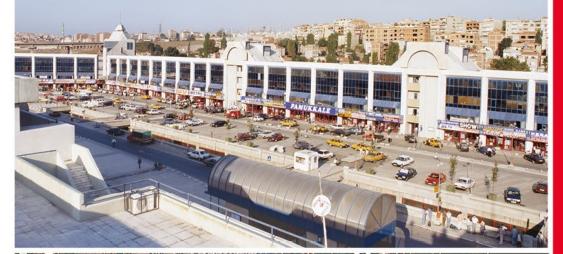

# ISTANBUL INTERNATIONAL BUS TERMINAL

A terminal building with a capacity of 1 million passengers, this bus terminal was the largest bus terminal in Europe and the third largest in the world at the time of its completion.

The terminal is situated in the Bayrampaşa district and has 324 platforms with 500 permanent parking lots, more than 1,000 temporary parking lots as well as many offices, retail units and temporary accommodation units.

**LOCATION**BAYRAMPAŞA,
ISTANBUL

SCOPE INTERNATIONAL BUS TERMINAL

TOTAL AREA 320,000M2

NUMBER OF PLATFORMS 324

DATE OF COMPLETION JUNE 1996