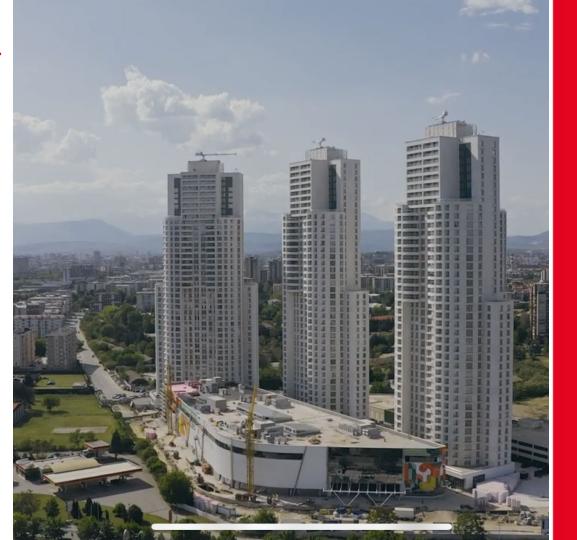

# **CEVAHIR SKY CITY**

A huge architectural structure in Skopje, Macedonia which overlooks the city with a magnificent view of Vodno Mountain and the city. The project is the first of its kind in the Balkans.

Cevahir Sky City nests the tallest buildings in the Balkans: 4 towers with 40 floor and a shopping mall.

#### **MACEDONIA**

LOCATION SKOPJE, MACEDONIA

SCOPE
RESIDENTIAL TOWERS
AND SHOPPING MALL
COMPLEX

**TOTAL AREA** 280,000M2

NUMBER OF APARTMENTS 1376