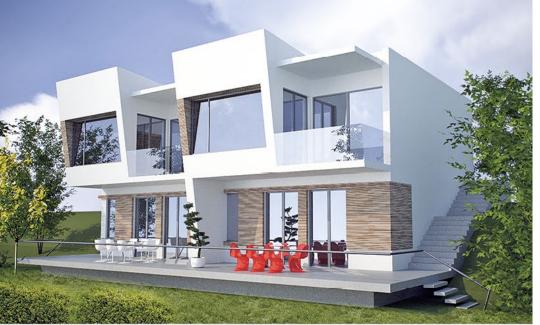

## **CEVAHIR SUN CITY**

Located on Vodno Mountain, covering a total area of 835,000m2, this project will be carried out over a number of phases.

The first phase will be the first of its kind in Macedonia and will consist of detached and semidetached houses, villas, duplexes and apartment blocks providing a total residential development of 25,000m2.

#### **MACEDONIA**

LOCATION SKOPJE, MACEDONIA

**SCOPE** NEW SUBURBAN AREA

**TOTAL AREA** 25,000M2

NUMBER OF UNITS 151

CONSTRUCTION COMMENCE PENDING

**PHASE 1 PLAN** 

SCOPE NEW SUBURBAN AREA