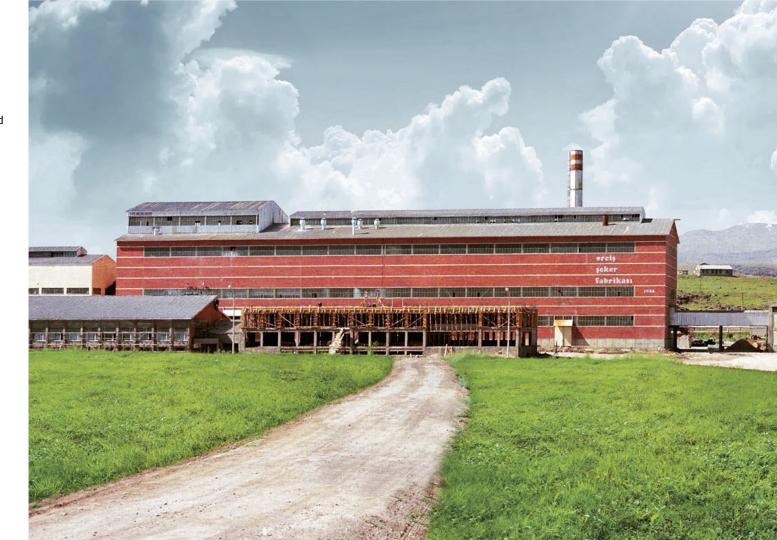

# ERCIS SUGAR PLANT

110,000m2 complex located in the eastern region of Turkey, Van; which consists of social facilities, housing, roads and the factory itself.

**LOCATION** ERCİS, VAN

**SCOPE** SUGAR REFINARY COMPLEX

**TOTAL AREA** 110,000m2

**DATE OF COMPLETION**JUNE 1991

CONTRACTING ABROAD