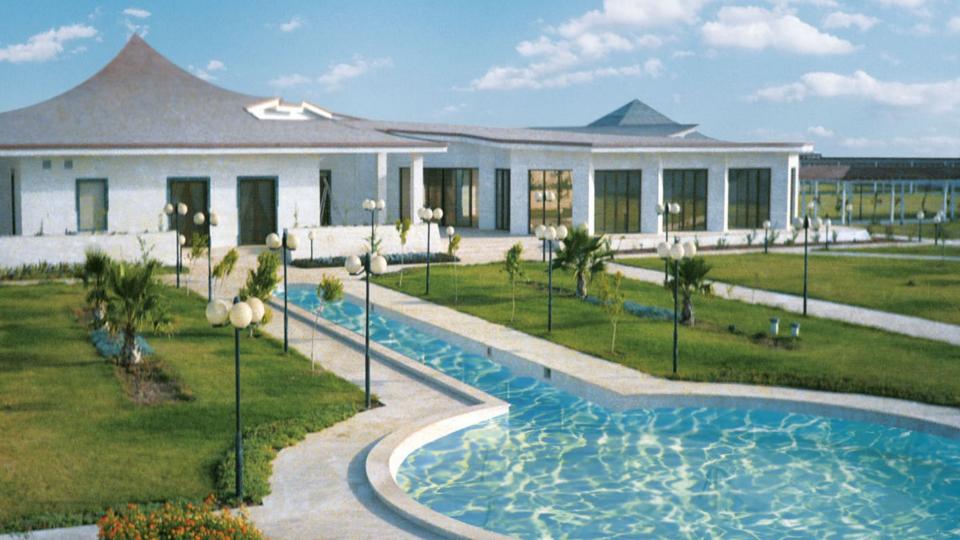

## **CEVAHIR SUN CITY**

Located on Vodno Mountain, covering a total area of 835,000m2, this project will be carried out over a number of phases.

The first phase will be the first of its kind in Macedonia and will consist of detached and semidetached houses, villas, duplexes and apartment blocks providing a total residential development of 25,000m2.

#### **MACEDONIA**

LOCATION SKOPJE, MACEDONIA

**SCOPE** NEW SUBURBAN AREA

**TOTAL AREA** 25,000M2

NUMBER OF UNITS 151

CONSTRUCTION COMMENCE PENDING

**PHASE 1 PLAN** 

SCOPE NEW SUBURBAN AREA

TOTAL CONSTRUCTION AREA 25,000M2

NUMBER OF UNITS 151

CEVAHIR DAMAN MALL BENGHAZI

**LIBYA** 

**LOCATION**BENGHAZI,
LIBYA

**SCOPE**SHOPPING MALL

**TOTAL AREA** 100,000M2

**STATUS** PENDING