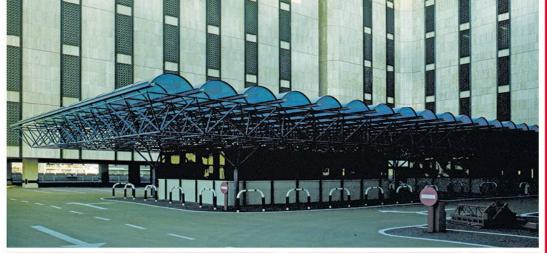

# ISTANBUL INTERNATIONAL BUS TERMINAL

A terminal building with a capacity of 1 million passengers, this bus terminal was the largest bus terminal in Europe and the third largest in the world at the time of its completion.

The terminal is situated in the Bayrampaşa district and has 324 platforms with 500 permanent parking lots, more than 1,000 temporary parking lots as well as many offices, retail units and temporary accommodation units.

**LOCATION**BAYRAMPAŞA,
ISTANBUL

SCOPE INTERNATIONAL BUS TERMINAL

TOTAL AREA 320,000M2

NUMBER OF PLATFORMS 324

DATE OF COMPLETION JUNE 1996