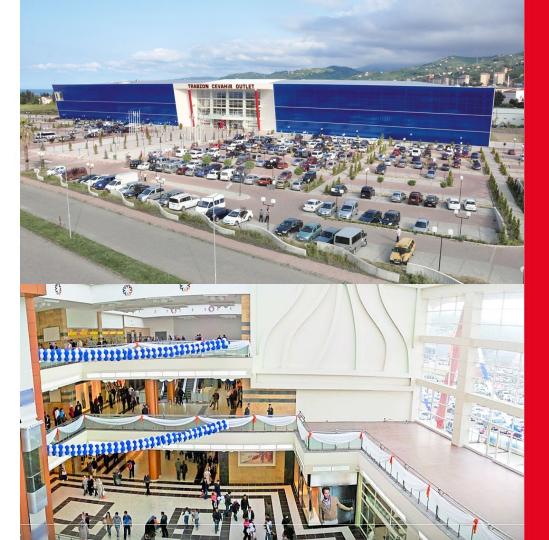

## TRABZON CEVAHIR OUTLET

A mixed-use facility which consists of a 33,000m2 shopping outlet, with 10,000m2 of additional outlet space planned for further expansion, and an 8,000m2 office block.

The facility serves both for the residents of Trabzon and visitors from neighboring cities in the Black Sea Region.

**LOCATION** YOMRA, TRABZON

SCOPE SHOPPING OUTLET AND OFFICE BLOCK

**TOTAL AREA** 51,000m2

DATE OF COMPLETION MAY 2011