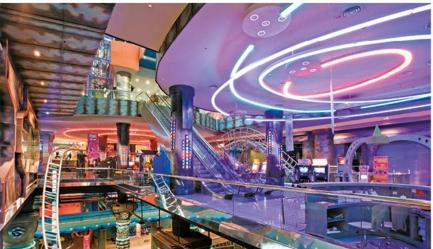

### ISTANBUL CEVAHIR SHOPPING MALL

Completed in 2005 with a total construction area of 425,000m2 over 10 floors and a capacity of 500,000 visitors, Cevahir Shopping Mall was the largest shopping Mall of Turkey and Europe, and was the 3rd largest shopping mall in the World.

In addition to providing easy access to the Istanbul Metro, the shopping center's amenities also include:

- More than 360 shops, 34 fast food units, 14 restaurants
- 22,000m2 entertainment area, including a large roller coaster, many rides, arcade and children's play area
- 9,000m2 movie complex including 13 movie theatres and a theatre hall belonging to the Istanbul State Theatres
- A parking complex with a capacity of 3,000 vehicles
- 60m2 elevating hydraulic stage reaching a height of 25 meters which can be watched from all floors
- The world's largest clock
- 2,500m2 glass roof
- Two 15 meter waterfalls

**LOCATION** ŞİŞLİ, ISTANBUL

**SCOPE** SHOPPING MALL

**TOTAL AREA** 425,000m2

DATE OF COMPLETION OCTOBER 2005