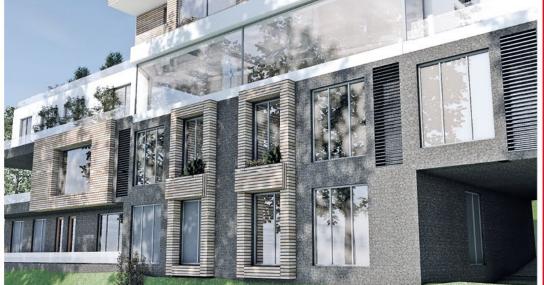

## **CEVAHIR SUN CITY**

Located on Vodno Mountain, covering a total area of 835,000m2, this project will be carried out over a number of phases.

The first phase will be the first of its kind in Macedonia and will consist of detached and semidetached houses, villas, duplexes and apartment blocks providing a total residential development of 25,000m2.

#### **MACEDONIA**

LOCATION SKOPJE, MACEDONIA

**SCOPE** NEW SUBURBAN AREA

**TOTAL AREA** 25,000M2

NUMBER OF UNITS 151

CONSTRUCTION COMMENCE PENDING

**PHASE 1 PLAN** 

SCOPE NEW SUBURBAN AREA