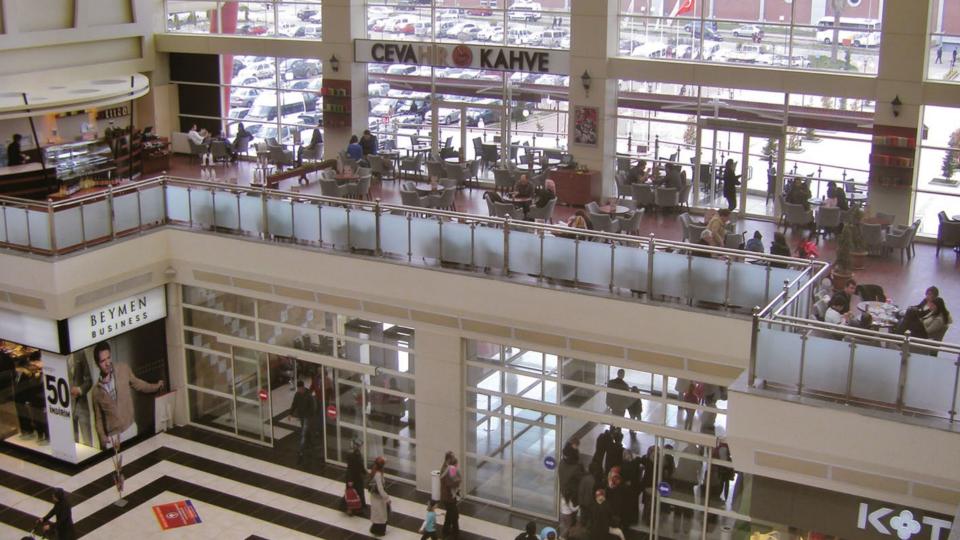

### ISTANBUL CEVAHIR SHOPPING MALL

Completed in 2005 with a total construction area of 425,000m2 over 10 floors and a capacity of 500,000 visitors, Cevahir Shopping Mall was the largest shopping Mall of Turkey and Europe, and was the 3rd largest shopping mall in the World.

In addition to providing easy access to the Istanbul Metro, the shopping center's amenities also include:

- More than 360 shops, 34 fast food units, 14 restaurants
- 22,000m2 entertainment area, including a large roller coaster, many rides, arcade and children's play area
- 9,000m2 movie complex including 13 movie theatres and a theatre hall belonging to the Istanbul State Theatres
- A parking complex with a capacity of 3,000 vehicles
- 60m2 elevating hydraulic stage reaching a height of 25 meters which can be watched from all floors
- The world's largest clock
- 2,500m2 glass roof
- Two 15 meter waterfalls

**LOCATION** ŞİŞLİ, ISTANBUL

**SCOPE** SHOPPING MALL

**TOTAL AREA** 425,000m2

DATE OF COMPLETION OCTOBER 2005