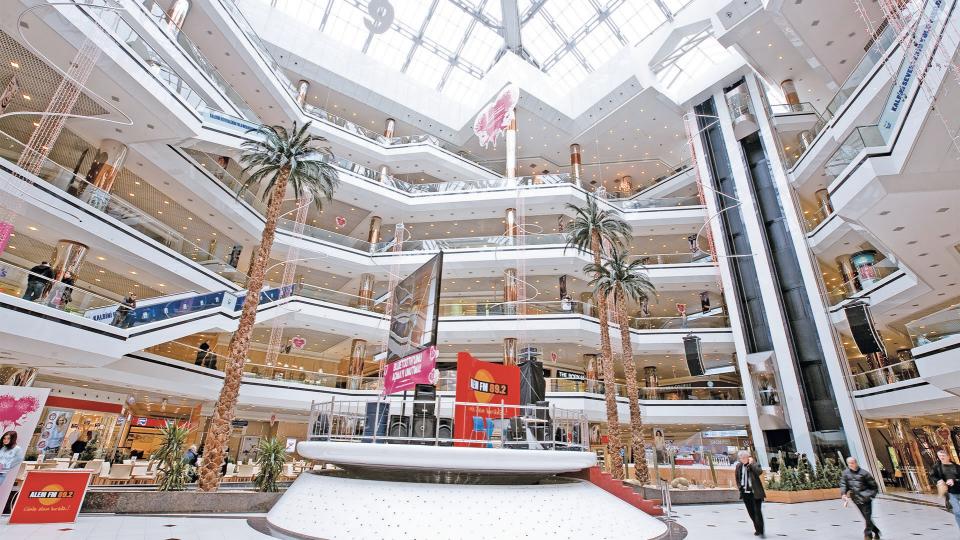

### ISTANBUL CEVAHIR SHOPPING MALL

Completed in 2005 with a total construction area of 425,000m2 over 10 floors and a capacity of 500,000 visitors, Cevahir Shopping Mall was the largest shopping Mall of Turkey and Europe, and was the 3rd largest shopping mall in the World.

In addition to providing easy access to the Istanbul Metro, the shopping center's amenities also include:

- More than 360 shops, 34 fast food units, 14 restaurants
- 22,000m2 entertainment area, including a large roller coaster, many rides, arcade and children's play area
- 9,000m2 movie complex including 13 movie theatres and a theatre hall belonging to the Istanbul State Theatres
- A parking complex with a capacity of 3,000 vehicles
- 60m2 elevating hydraulic stage reaching a height of 25 meters which can be watched from all floors
- The world's largest clock
- 2,500m2 glass roof
- Two 15 meter waterfalls

**LOCATION** ŞİŞLİ, ISTANBUL

**SCOPE** SHOPPING MALL

**TOTAL AREA** 425,000m2

DATE OF COMPLETION OCTOBER 2005