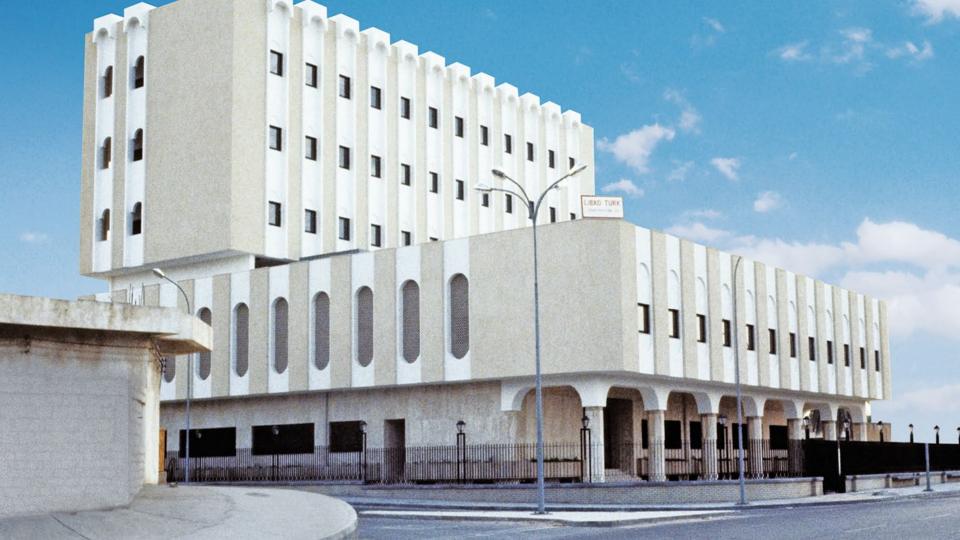

## NATIONAL COMMERCIAL BANK OF ZAWIA, HEADQUARTERS BUILDING

Constructed in the Libyan City of Zawia, this building provided the National Commercial Bank a modern office space of 7,214m2.

**LOCATION** ZAWIA, LIBYA

**SCOPE** OFFICE

**TOTAL AREA** 7,214m2

NUMBER OF UNITS 14

**DATE OF COMPLETION**OCTOBER 1986

BENGHAZI BOARDING SCHOOL

**LOCATION**BENGHAZI, LIBYA

SCOPE BOARDING SCHOOL

**TOTAL AREA** 28,200m2