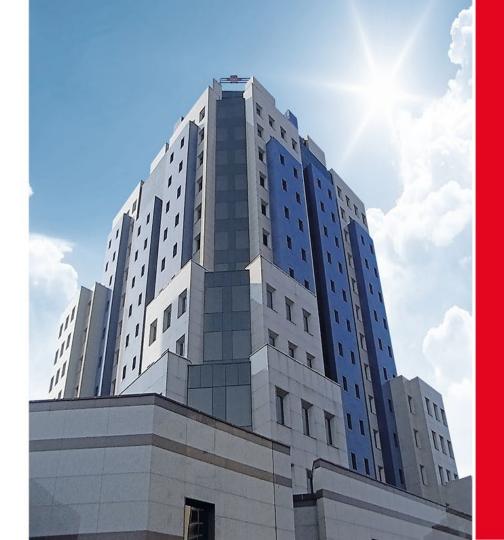

#### CERRAHPAŞA MEDICAL FACULTY

Cerrahpaşa Medical Faculty is one of Turkey's most respected and well known medical centers. The faculty has an open area of 120,000m2 and a closed area of 210,000m2 including 20 separate buildings facilitating the deanship, auditorium, dining hall, gymnasium, central library, basic sciences, polyclinic and accident & emergency.

The facility also accommodates various departments including Orthopedic, Neurosurgery, Infantile Disease, Gynecology, Gynecological Oncology, Neurology Physical Therapy, Nurse lodging, Radiation Oncology, Psychiatry, Health Service Vocational high school, Medicine Museum and Pulmonary Diseases.

LOCATION CERRAHPAŞA, ISTANBUL

**SCOPE**MEDICAL FACULTY

TOTAL AREA 210,000M2

DATE OF COMPLETION DECEMBER 1994