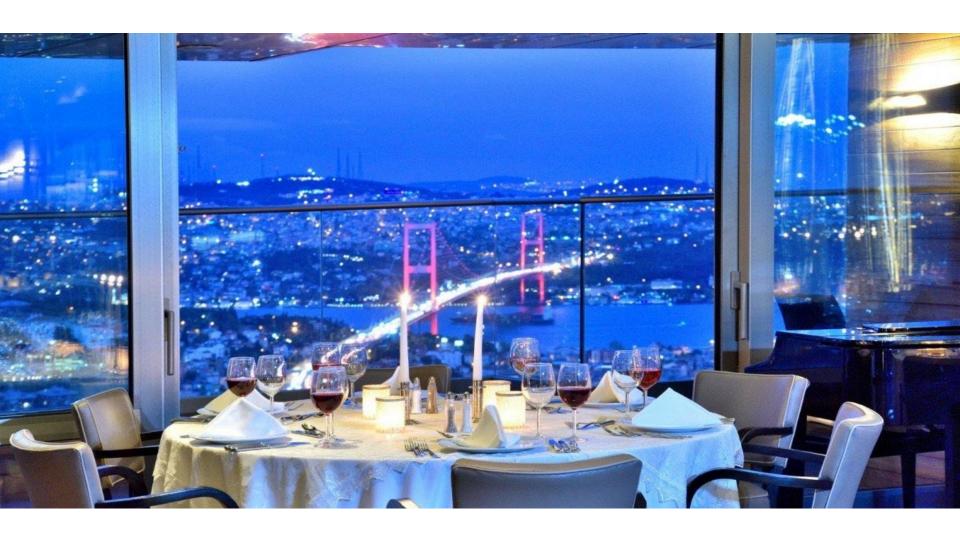

The hotel has 235 rooms that include 6 king rooms, 2 honeymoon suites, 44 club rooms, 16 junior suites, 2 rooms with disabled facilities, 22 executive rooms, 142 standard rooms and 1 apartment room.

In addition to its 12 meeting rooms, sports & recreational facilities and restaurants, the hotel has stunning views of the Bosphorus.