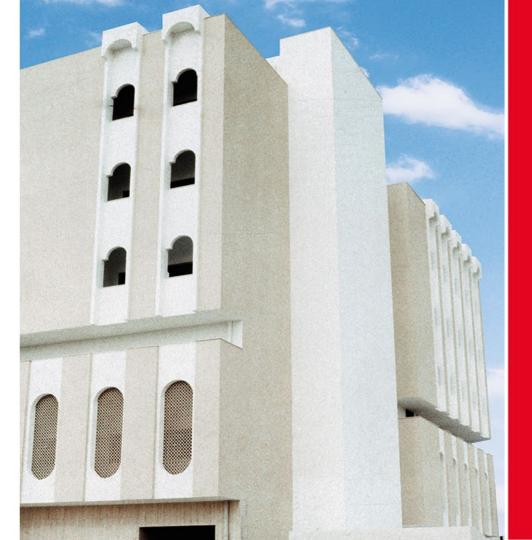

## NATIONAL COMMERCIAL BANK OF ZAWIA, HEADQUARTERS BUILDING

Constructed in the Libyan City of Zawia, this building provided the National Commercial Bank a modern office space of 7,214m2.

**LOCATION** ZAWIA, LIBYA

**SCOPE** OFFICE

**TOTAL AREA** 7,214m2

NUMBER OF UNITS 14

**DATE OF COMPLETION**OCTOBER 1986

BENGHAZI BOARDING SCHOOL

**LOCATION**BENGHAZI, LIBYA

SCOPE BOARDING SCHOOL

**TOTAL AREA** 28,200m2