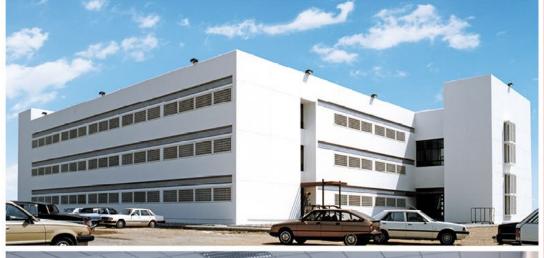

#### CERRAHPAŞA MEDICAL FACULTY

Cerrahpaşa Medical Faculty is one of Turkey's most respected and well known medical centers. The faculty has an open area of 120,000m2 and a closed area of 210,000m2 including 20 separate buildings facilitating the deanship, auditorium, dining hall, gymnasium, central library, basic sciences, polyclinic and accident & emergency.

LOCATION CERRAHPAŞA, ISTANBUL

**SCOPE**MEDICAL FACULTY

TOTAL AREA 210,000M2

DATE OF COMPLETION DECEMBER 1994