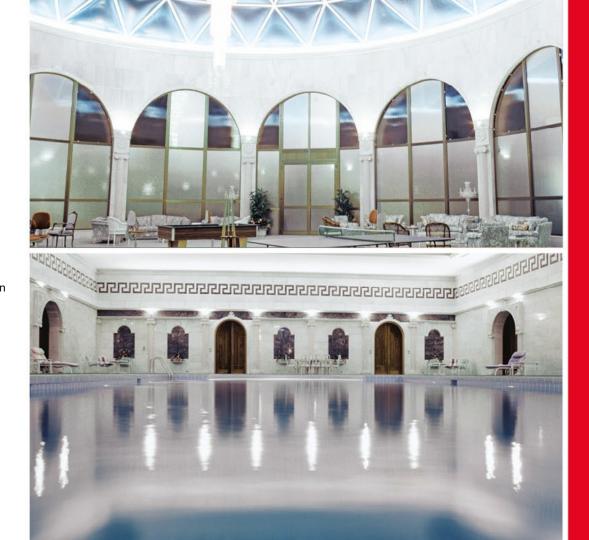

The Grand Cevahir Hotel Convention Center which contains Europe's largest congress hall, offers many services with its amenities which include:

- A fair ground of 10,000m2
- 2,500m2 column free ballroom with 310m2 stage and an 8.65 meters floor to ceiling height making it one of the largest in Europe
- Auditorium with a capacity of 1,013 guests
- 8 meeting rooms
- Indoor and outdoor swimming pools

In addition to its outdoor swimming pool and modern fitness center, the hotel has an emphasis on its 1,350m2 SPA Health Center which includes massage rooms, snow fountain, steam room, jacuzzi, sauna, Turkish bath and indoor swimming pool.