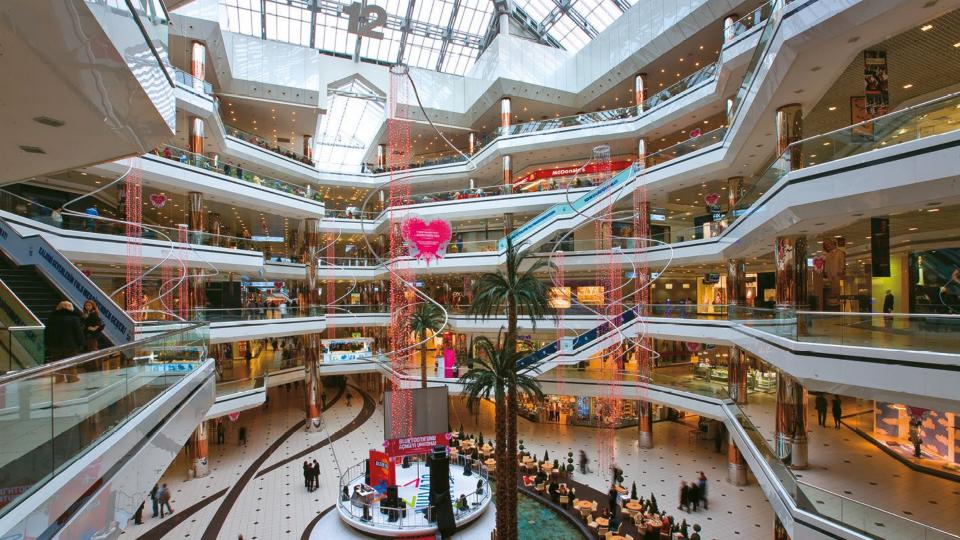

### ISTANBUL CEVAHIR SHOPPING MALL

Completed in 2005 with a total construction area of 425,000m2 over 10 floors and a capacity of 500,000 visitors, Cevahir Shopping Mall was the largest shopping Mall of Turkey and Europe, and was the 3rd largest shopping mall in the World.

In addition to providing easy access to the Istanbul Metro, the shopping center's amenities also include:

- More than 360 shops, 34 fast food units, 14 restaurants
- 22,000m2 entertainment area, including a large roller coaster, many rides, arcade and children's play area
- 9,000m2 movie complex including 13 movie theatres and a theatre hall belonging to the Istanbul State Theatres
- A parking complex with a capacity of 3,000 vehicles
- 60m2 elevating hydraulic stage reaching a height of 25 meters which can be watched from all floors
- The world's largest clock
- 2,500m2 glass roof
- Two 15 meter waterfalls

**LOCATION** ŞİŞLİ, ISTANBUL

**SCOPE** SHOPPING MALL

**TOTAL AREA** 425,000m2

DATE OF COMPLETION OCTOBER 2005