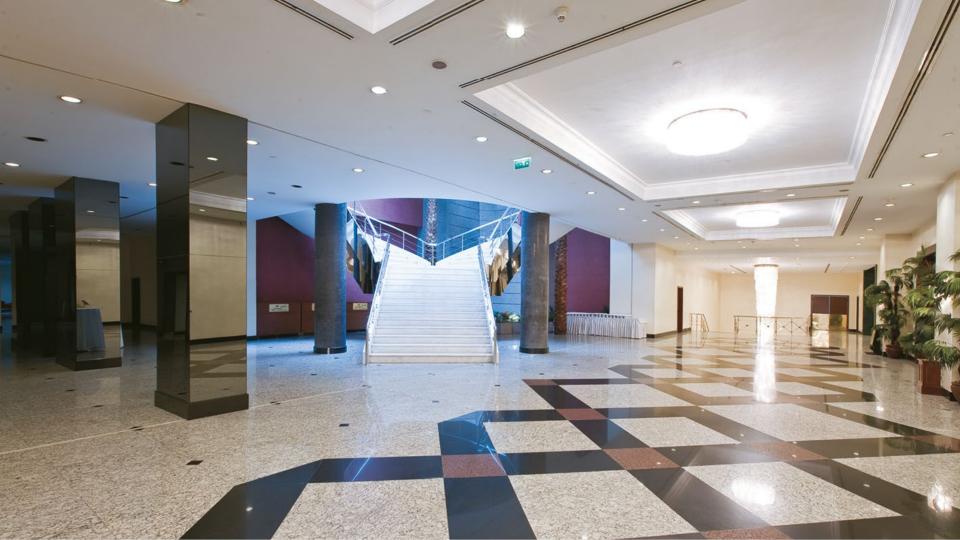

# GRAND CEVAHIR HOTEL CONVENTION CENTER

The 5-star luxurious Grand Cevahir Hotel Convention Center was the first and largest convention hotel in Turkey and provides 324 rooms including 4 presidential suites, 7 executive corner suites, 4 nonsmoking suites, 36 corner suites, 269 standard rooms and 3 rooms adapted for the disabled.

The Grand Cevahir Hotel Convention Center which contains Europe's largest congress hall, offers many services with its amenities which include:

- A fair ground of 10,000m2
- 2,500m2 column free ballroom with 310m2 stage and an 8.65 meters floor to ceiling height making it one of the largest in Europe
- Auditorium with a capacity of 1,013 guests
- 8 meeting rooms
- Indoor and outdoor swimming pools