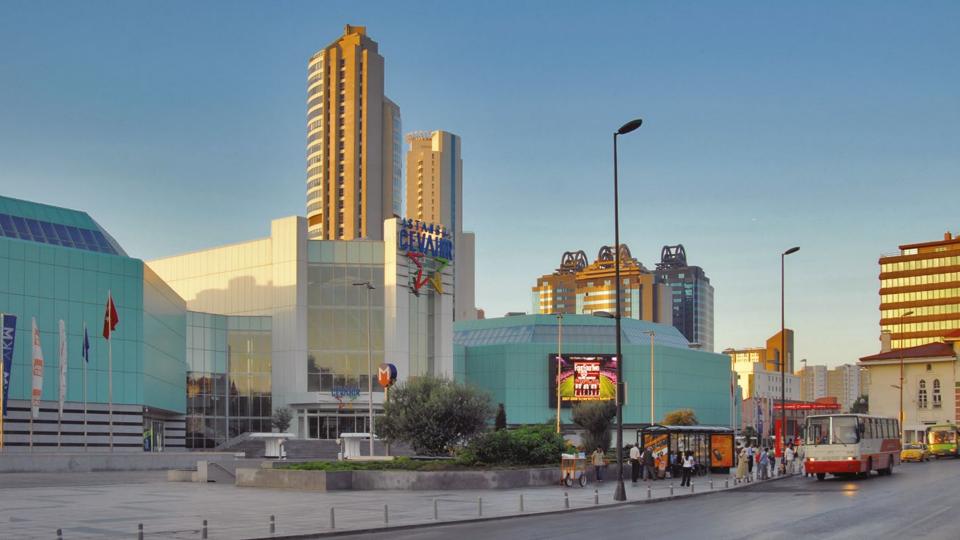

### ISTANBUL CEVAHIR SHOPPING MALL

Completed in 2005 with a total construction area of 425,000m2 over 10 floors and a capacity of 500,000 visitors, Cevahir Shopping Mall was the largest shopping Mall of Turkey and Europe, and was the 3rd largest shopping mall in the World.

In addition to providing easy access to the Istanbul Metro, the shopping center's amenities also include:

- More than 360 shops, 34 fast food units, 14 restaurants
- 22,000m2 entertainment area, including a large roller coaster, many rides, arcade and children's play area
- 9,000m2 movie complex including 13 movie theatres and a theatre hall belonging to the Istanbul State Theatres
- A parking complex with a capacity of 3,000 vehicles
- 60m2 elevating hydraulic stage reaching a height of 25 meters which can be watched from all floors
- The world's largest clock
- 2,500m2 glass roof
- Two 15 meter waterfalls

**LOCATION** ŞİŞLİ, ISTANBUL

**SCOPE** SHOPPING MALL

**TOTAL AREA** 425,000m2

DATE OF COMPLETION OCTOBER 2005