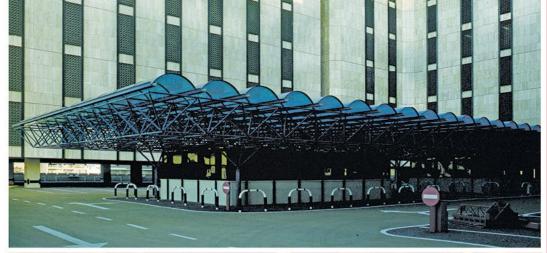

# ISTANBUL INTERNATIONAL BUS TERMINAL

A terminal building with a capacity of 1 million passengers, this bus terminal was the largest bus terminal in Europe and the third largest in the world at the time of its completion.

The terminal is situated in the Bayrampaşa district and has 324 platforms with 500 permanent parking lots, more than 1,000 temporary parking lots as well as many offices, retail units and temporary accommodation units.

**LOCATION**BAYRAMPAŞA,
ISTANBUL

SCOPE INTERNATIONAL BUS TERMINAL

TOTAL AREA 320,000M2

NUMBER OF PLATFORMS 324

DATE OF COMPLETION JUNE 1996