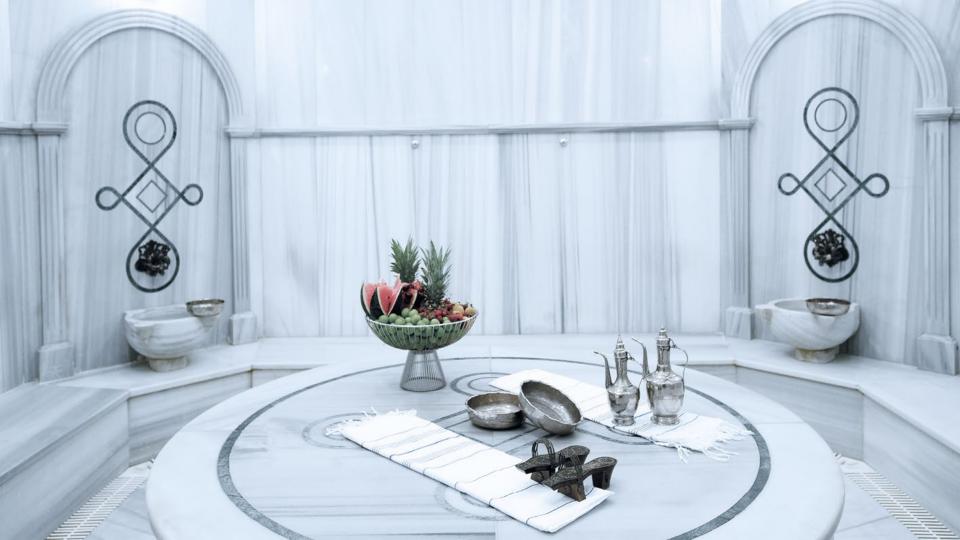

### CEVAHIR HOTEL ASIA

A modern hotel with 198 rooms which offers an unparalleled Prince Islands view.

The hotel offers privileged and exclusive accommodation facilities, 8 prestigious meeting Rooms of up to 90m2 and a ballroom of 650m2 with a 560 person banquet seating capacity, making the hotel highly sought after for its wedding venues and facilities.

In addition to its outdoor swimming pool and modern fitness center, the hotel has an emphasis on its 1,350m2 SPA Health Center which includes massage rooms, snow fountain, steam room, jacuzzi, sauna, Turkish bath and indoor swimming pool.