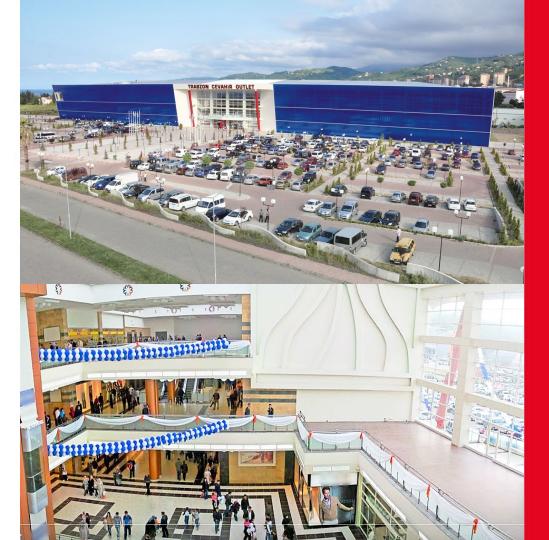

## TRABZON CEVAHIR OUTLET

A mixed-use facility which consists of a 33,000m2 shopping outlet, with 10,000m2 of additional outlet space planned for further expansion, and an 8,000m2 office block.

The facility serves both for the residents of Trabzon and visitors from neighboring cities in the Black Sea Region.

**LOCATION** YOMRA, TRABZON

SCOPE SHOPPING OUTLET AND OFFICE BLOCK

**TOTAL AREA** 51,000m2

DATE OF COMPLETION MAY 2011