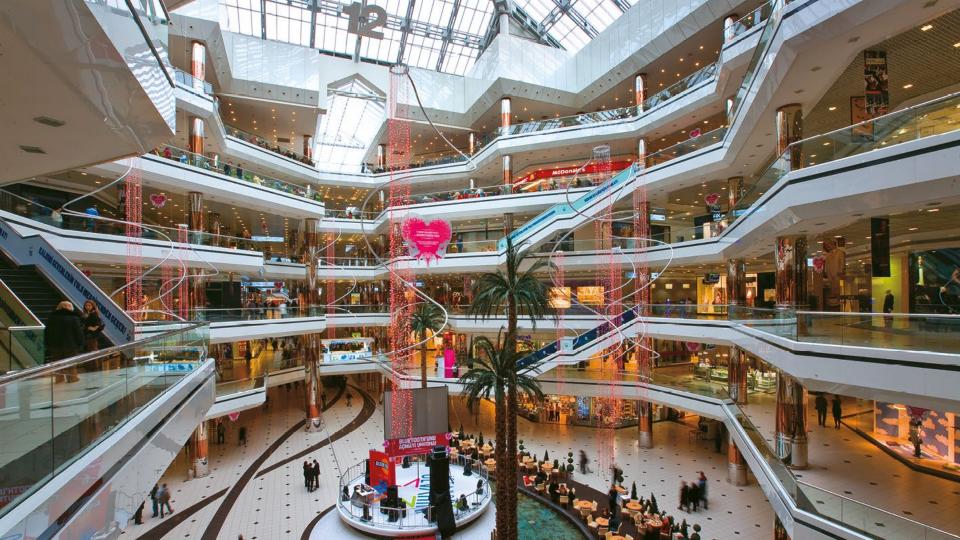

### ISTANBUL CEVAHIR SHOPPING MALL

Completed in 2005 with a total construction area of 425,000m2 over 10 floors and a capacity of 500,000 visitors, Cevahir Shopping Mall was the largest shopping Mall of Turkey and Europe, and was the 3rd largest shopping mall in the World.

In addition to providing easy access to the Istanbul Metro, the shopping center's amenities also include:

- More than 360 shops, 34 fast food units, 14 restaurants
- 22,000m2 entertainment area, including a large roller coaster, many rides, arcade and children's play area
- 9,000m2 movie complex including 13 movie theatres and a theatre hall belonging to the Istanbul State Theatres
- A parking complex with a capacity of 3,000 vehicles
- 60m2 elevating hydraulic stage reaching a height of 25 meters which can be watched from all floors
- The world's largest clock
- 2,500m2 glass roof
- Two 15 meter waterfalls

**LOCATION** ŞİŞLİ, ISTANBUL

SCOPE SHOPPING MALL

**TOTAL AREA** 425,000m2

DATE OF COMPLETION OCTOBER 2005