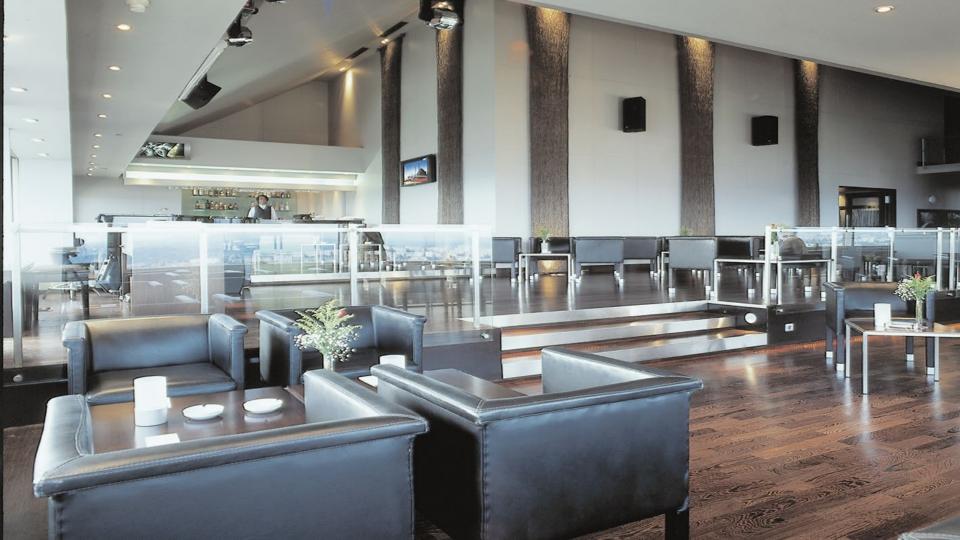

### THE PLAZA HOTEL

Located in central Istanbul, this 5star hotel provides guests the opportunity to live the metropolitan life in the most comfortable way, with its ideal location near the main roads, banks, hospitals, shopping and art centers.

The hotel has 235 rooms that include 6 king rooms, 2 honeymoon suites, 44 club rooms, 16 junior suites, 2 rooms with disabled facilities, 22 executive rooms, 142 standard rooms and 1 apartment room.

In addition to its 12 meeting rooms, sports & recreational facilities and restaurants, the hotel has stunning views of the Bosphorus.

**LOCATION**BALMUMCU,
ISTANBUL

SCOPE HOTEL AND BUSINESS CENTER

**TOTAL AREA** 26,000m2

NUMBER OF ROOMS 235

**DATE OF COMPLETION**APRIL 1995