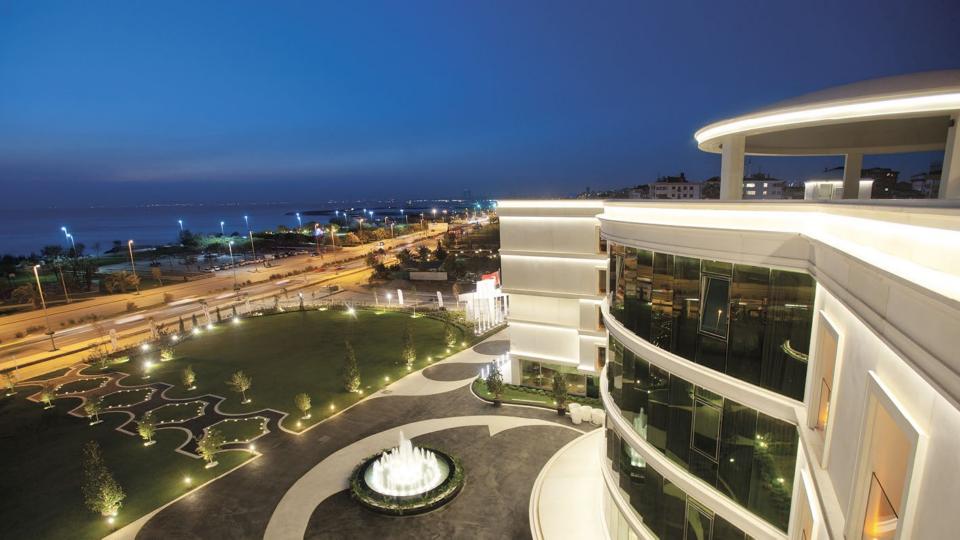

### CEVAHIR HOTEL ASIA

A modern hotel with 198 rooms which offers an unparalleled Prince Islands view.

The hotel offers privileged and exclusive accommodation facilities, 8 prestigious meeting Rooms of up to 90m2 and a ballroom of 650m2 with a 560 person banquet seating capacity, making the hotel highly sought after for its wedding venues and facilities.

In addition to its outdoor swimming pool and modern fitness center, the hotel has an emphasis on its 1,350m2 SPA Health Center which includes massage rooms, snow fountain, steam room, jacuzzi, sauna, Turkish bath and indoor swimming pool.

LOCATION MALTEPE, ISTANBUL

**SCOPE**HOTEL AND SPA

**TOTAL AREA** 21,000m2

NUMBER OF ROOMS 198

DATE OF COMPLETION OCTOBER 2013