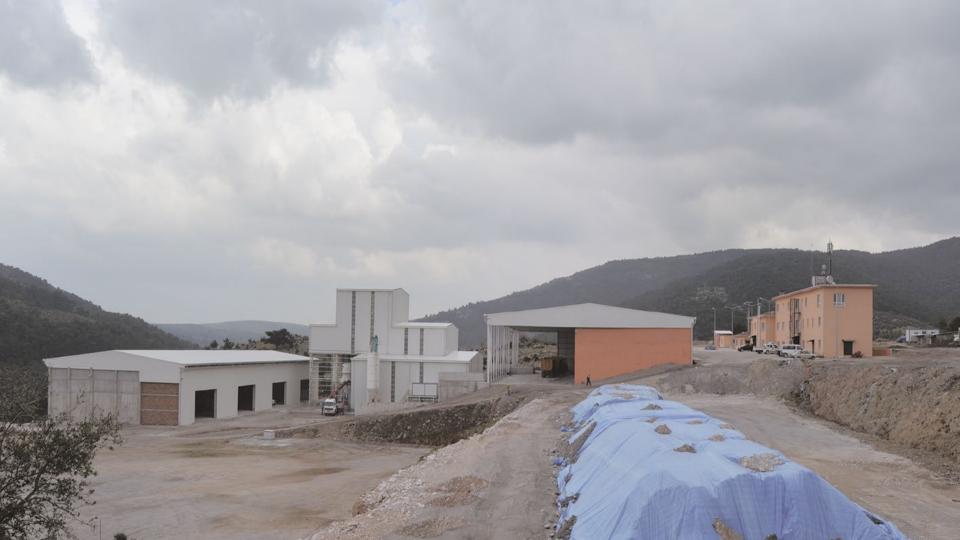

# CEVAHIRLER MINING

Cevahir began operations in the mining sector in 2014 by supplying international markets with perlite from its privately owned mining sites with up to 25 million tons of reserves.

Perlite is a volcanic glassy rock which is used for varying purposes including construction, farming, agriculture, chemical substance carriage, filtration and more.

As well as a crushing and screening facility, Cevahirler Mining also operates its own expansion plant.

**LOCATION** TURKEY

**SCOPE**MINING
FACILITY

START OF OPERATIONS MAY 2014

**SECURITY** 