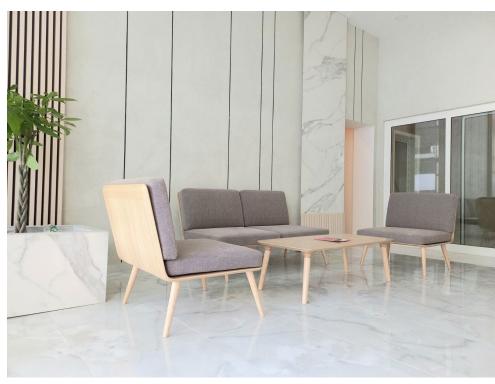

# GRAND CEVAHIR HOTEL CONVENTION CENTER

The 5-star luxurious Grand Cevahir Hotel Convention Center was the first and largest convention hotel in Turkey and provides 324 rooms including 4 presidential suites, 7 executive corner suites, 4 nonsmoking suites, 36 corner suites, 269 standard rooms and 3 rooms adapted for the disabled.

The Grand Cevahir Hotel Convention Center which contains Europe's largest congress hall, offers many services with its amenities which include:

- A fair ground of 10,000m2
- 2,500m2 column free ballroom with 310m2 stage and an 8.65 meters floor to ceiling height making it one of the largest in Europe
- Auditorium with a capacity of 1,013 guests
- 8 meeting rooms
- Indoor and outdoor swimming pools