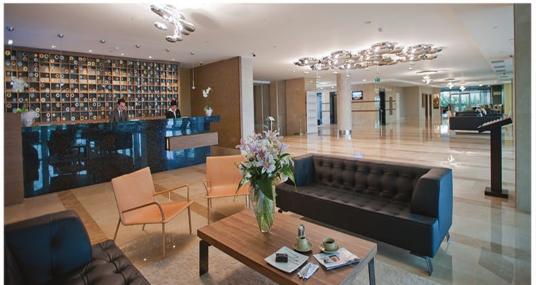

### CEVAHIR HOTEL ASIA

A modern hotel with 198 rooms which offers an unparalleled Prince Islands view.

The hotel offers privileged and exclusive accommodation facilities, 8 prestigious meeting Rooms of up to 90m2 and a ballroom of 650m2 with a 560 person banquet seating capacity, making the hotel highly sought after for its wedding venues and facilities.

In addition to its outdoor swimming pool and modern fitness center, the hotel has an emphasis on its 1,350m2 SPA Health Center which includes massage rooms, snow fountain, steam room, jacuzzi, sauna, Turkish bath and indoor swimming pool.

LOCATION MALTEPE, ISTANBUL

**SCOPE**HOTEL AND SPA

**TOTAL AREA** 21,000m2

NUMBER OF ROOMS 198

DATE OF COMPLETION OCTOBER 2013