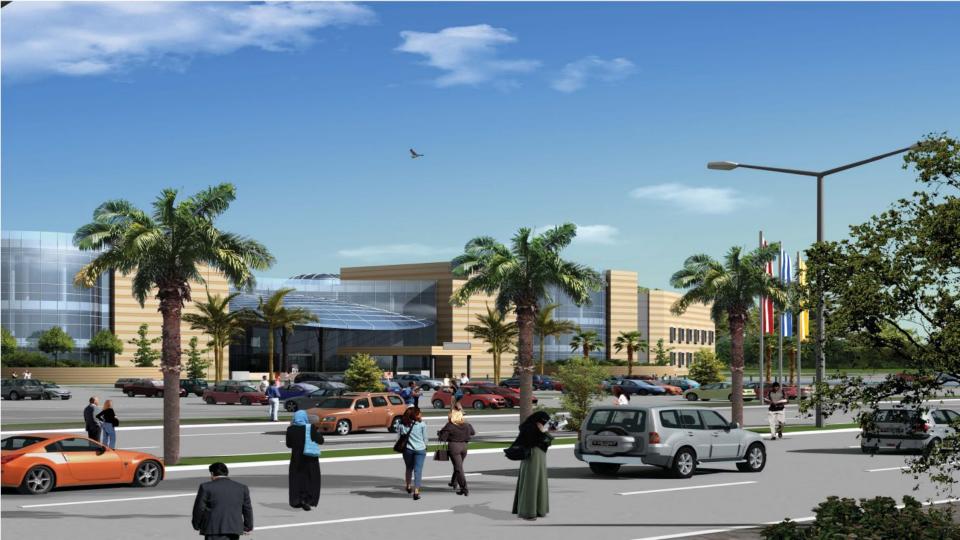

TOTAL CONSTRUCTION AREA 25,000M2

NUMBER OF UNITS 151

**CEVAHIR DAMAN MALL BENGHAZI** 

**LIBYA** 

**LOCATION**BENGHAZI,
LIBYA

**SCOPE**SHOPPING MALL

**TOTAL AREA** 100,000M2

**STATUS** PENDING