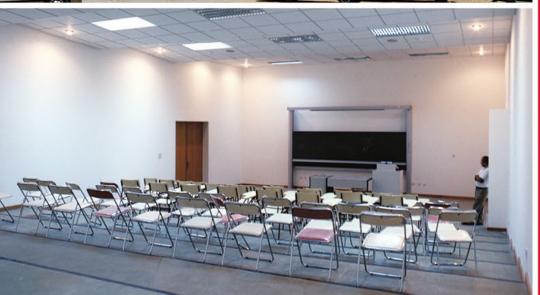

#### CERRAHPAŞA MEDICAL FACULTY

Cerrahpaşa Medical Faculty is one of Turkey's most respected and well known medical centers.
The faculty has an open area of 120,000m2 and a closed area of 210,000m2 including 20 separate buildings facilitating the deanship, auditorium, dining hall, gymnasium, central library, basic sciences, polyclinic and accident & emergency.

The facility also accommodates various departments including Orthopedic, Neurosurgery, Infantile Disease, Gynecology, Gynecological Oncology, Neurology Physical Therapy, Nurse lodging, Radiation Oncology, Psychiatry, Health Service Vocational high school, Medicine Museum and Pulmonary Diseases.

**LOCATION** CERRAHPAŞA, ISTANBUL

**SCOPE**MEDICAL FACULTY

TOTAL AREA 210,000M2

DATE OF COMPLETION DECEMBER 1994