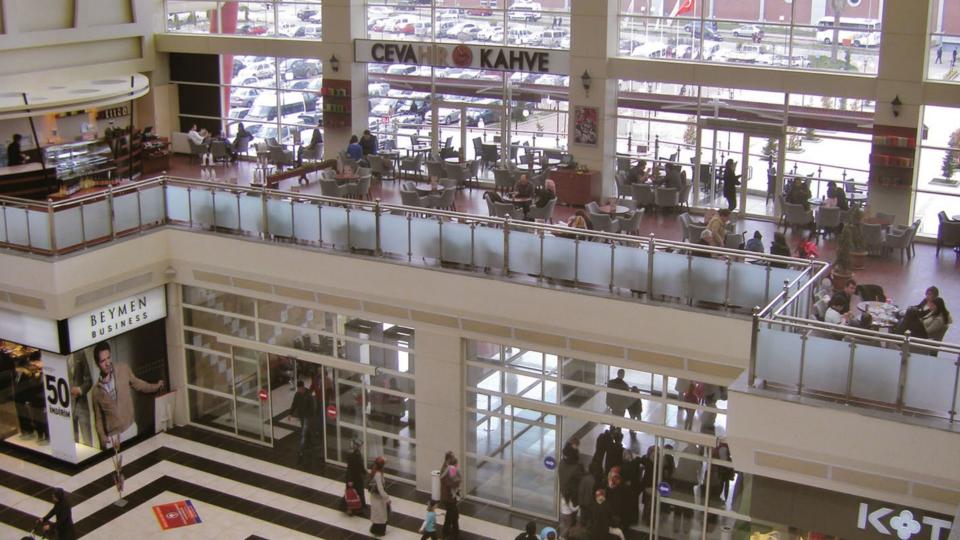

### ISTANBUL CEVAHIR SHOPPING MALL

Completed in 2005 with a total construction area of 425,000m2 over 10 floors and a capacity of 500,000 visitors, Cevahir Shopping Mall was the largest shopping Mall of Turkey and Europe, and was the 3rd largest shopping mall in the World.

In addition to providing easy access to the Istanbul Metro, the shopping center's amenities also include:

- More than 360 shops, 34 fast food units, 14 restaurants
- 22,000m2 entertainment area, including a large roller coaster, many rides, arcade and children's play area
- 9,000m2 movie complex including 13 movie theatres and a theatre hall belonging to the Istanbul State Theatres
- A parking complex with a capacity of 3,000 vehicles
- 60m2 elevating hydraulic stage reaching a height of 25 meters which can be watched from all floors
- The world's largest clock
- 2,500m2 glass roof
- Two 15 meter waterfalls

**LOCATION** ŞİŞLİ, ISTANBUL

SCOPE SHOPPING MALL

**TOTAL AREA** 425,000m2

DATE OF COMPLETION OCTOBER 2005