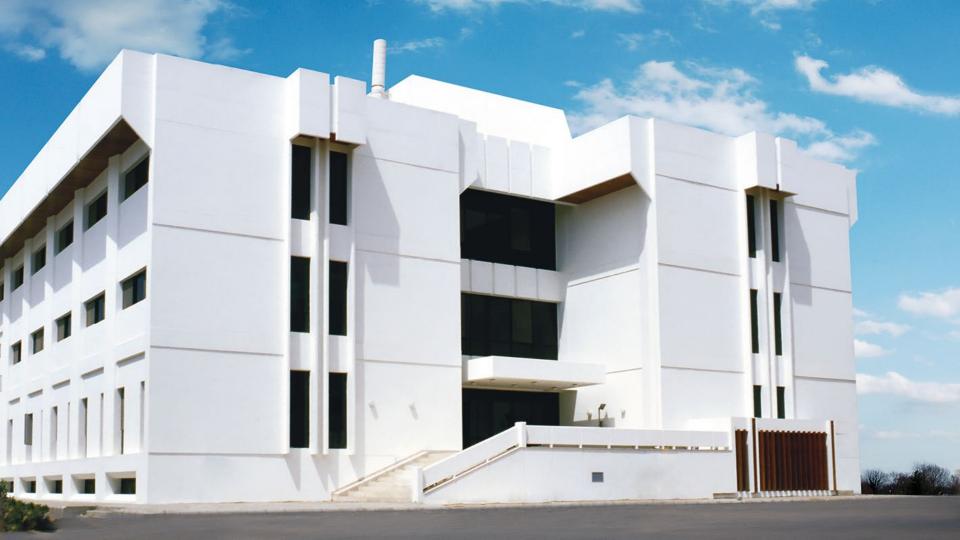

### JEDDAH CORNICHE COMMERCIAL CENTER

The Jeddah Corniche Commercial Center was Jeddah's first and largest shopping and commercial center at completion, becoming a popular place to visit for locals as well as expatriates.

This mixed-use development was once a symbol of Turkish construction in Saudi Arabia.

**LOCATION**JEDDAH, SAUDI
ARABIA

SCOPE RETAIL AND OFFICES

**TOTAL AREA** 91,000m2

DATE OF COMPLETION APRIL 1984