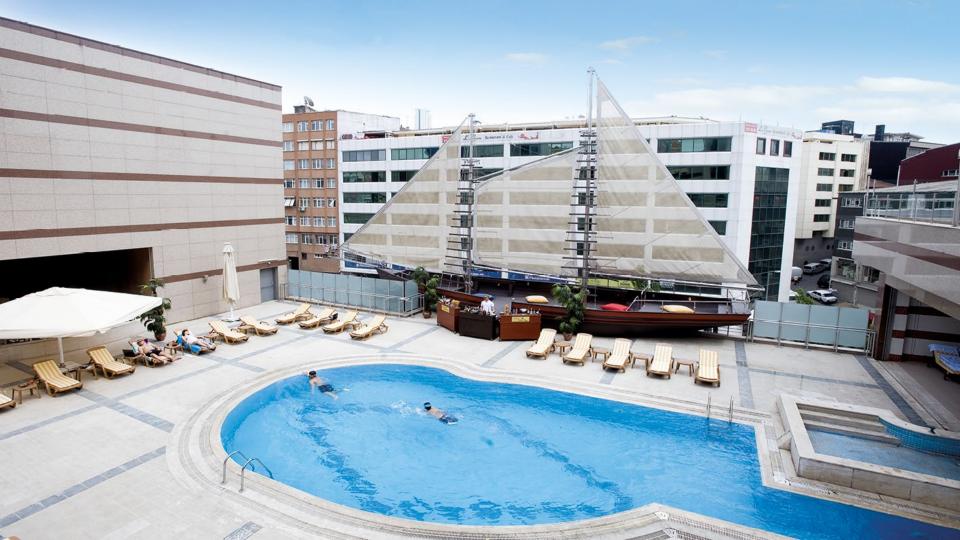

# GRAND CEVAHIR HOTEL CONVENTION CENTER

The 5-star luxurious Grand Cevahir Hotel Convention Center was the first and largest convention hotel in Turkey and provides 324 rooms including 4 presidential suites, 7 executive corner suites, 4 nonsmoking suites, 36 corner suites, 269 standard rooms and 3 rooms adapted for the disabled.

The Grand Cevahir Hotel Convention Center which contains Europe's largest congress hall, offers many services with its amenities which include:

- A fair ground of 10,000m2
- 2,500m2 column free ballroom with 310m2 stage and an 8.65 meters floor to ceiling height making it one of the largest in Europe
- Auditorium with a capacity of 1,013 guests
- 8 meeting rooms
- Indoor and outdoor swimming pools

**LOCATION** ŞİŞLİ, ISTANBUL

**SCOPE**CONGRESS HOTEL

TOTAL AREA 110,000m2

NUMBER OF ROOMS 324

DATE OF COMPLETION MAY 2002