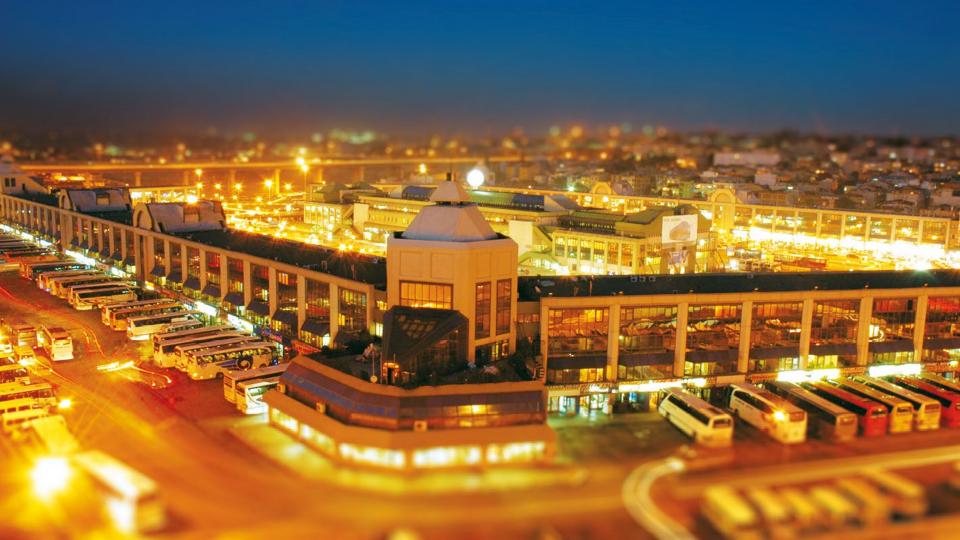

# ISTANBUL INTERNATIONAL BUS TERMINAL

A terminal building with a capacity of 1 million passengers, this bus terminal was the largest bus terminal in Europe and the third largest in the world at the time of its completion.

The terminal is situated in the Bayrampaşa district and has 324 platforms with 500 permanent parking lots, more than 1,000 temporary parking lots as well as many offices, retail units and temporary accommodation units.

**LOCATION**BAYRAMPAŞA,
ISTANBUL

SCOPE INTERNATIONAL BUS TERMINAL

TOTAL AREA 320,000M2

NUMBER OF PLATFORMS 324

DATE OF COMPLETION JUNE 1996