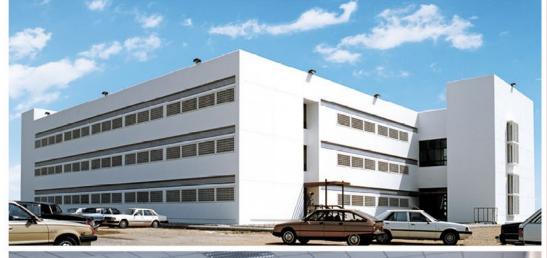

#### CERRAHPAŞA MEDICAL FACULTY

Cerrahpaşa Medical Faculty is one of Turkey's most respected and well known medical centers.
The faculty has an open area of 120,000m2 and a closed area of 210,000m2 including 20 separate buildings facilitating the deanship, auditorium, dining hall, gymnasium, central library, basic sciences, polyclinic and accident & emergency.

The facility also accommodates various departments including Orthopedic, Neurosurgery, Infantile Disease, Gynecology, Gynecological Oncology, Neurology Physical Therapy, Nurse lodging, Radiation Oncology, Psychiatry, Health Service Vocational high school, Medicine Museum and Pulmonary Diseases.

**LOCATION** CERRAHPAŞA, ISTANBUL

**SCOPE**MEDICAL FACULTY

TOTAL AREA 210,000M2

DATE OF COMPLETION DECEMBER 1994