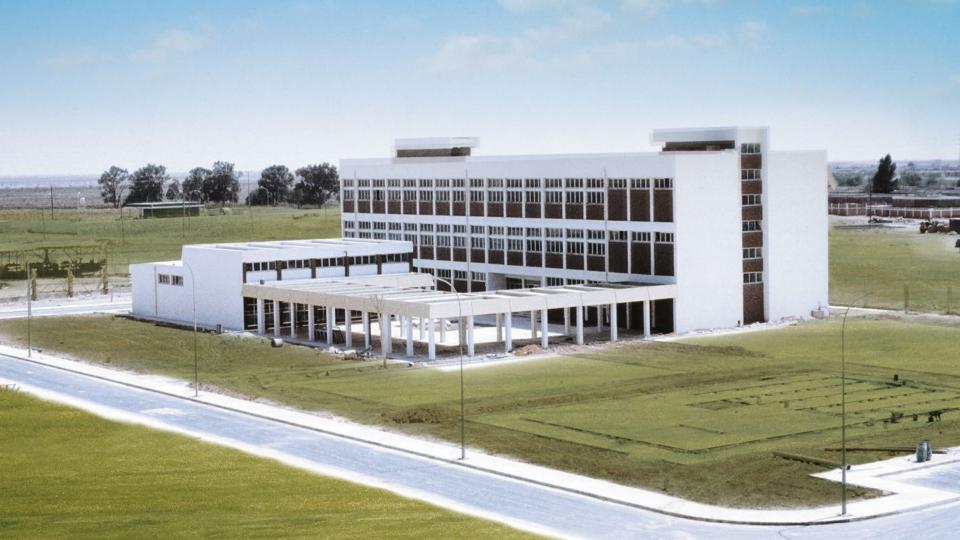

#### CERRAHPAŞA MEDICAL FACULTY

Cerrahpaşa Medical Faculty is one of Turkey's most respected and well known medical centers.
The faculty has an open area of 120,000m2 and a closed area of 210,000m2 including 20 separate buildings facilitating the deanship, auditorium, dining hall, gymnasium, central library, basic sciences, polyclinic and accident & emergency.

The facility also accommodates various departments including Orthopedic, Neurosurgery, Infantile Disease, Gynecology, Gynecological Oncology, Neurology Physical Therapy, Nurse lodging, Radiation Oncology, Psychiatry, Health Service Vocational high school, Medicine Museum and Pulmonary Diseases.

**LOCATION** CERRAHPAŞA, ISTANBUL

**SCOPE**MEDICAL FACULTY

TOTAL AREA 210,000M2

DATE OF COMPLETION DECEMBER 1994