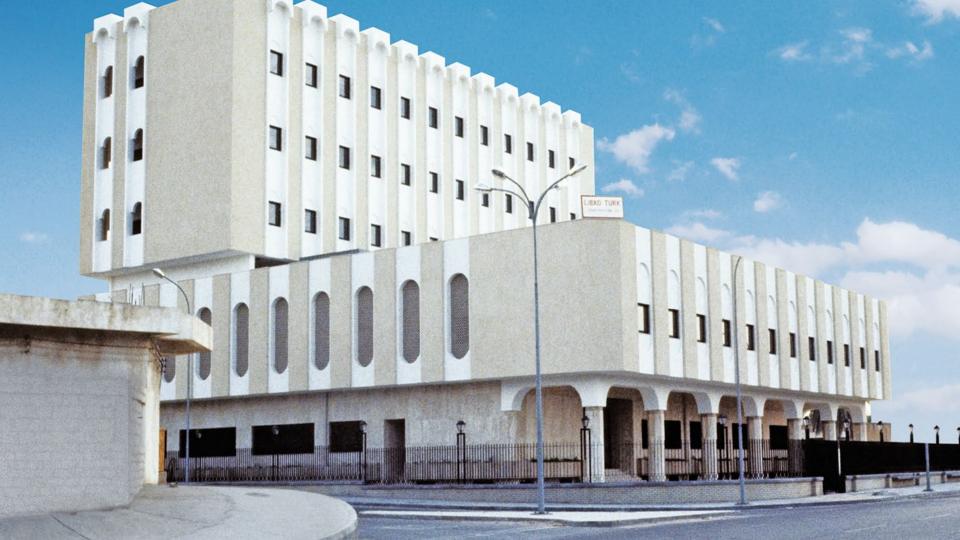

### JEDDAH CORNICHE COMMERCIAL CENTER

The Jeddah Corniche Commercial Center was Jeddah's first and largest shopping and commercial center at completion, becoming a popular place to visit for locals as well as expatriates.

This mixed-use development was once a symbol of Turkish construction in Saudi Arabia.

**LOCATION**JEDDAH, SAUDI
ARABIA

SCOPE RETAIL AND OFFICES

**TOTAL AREA** 91,000m2

DATE OF COMPLETION APRIL 1984