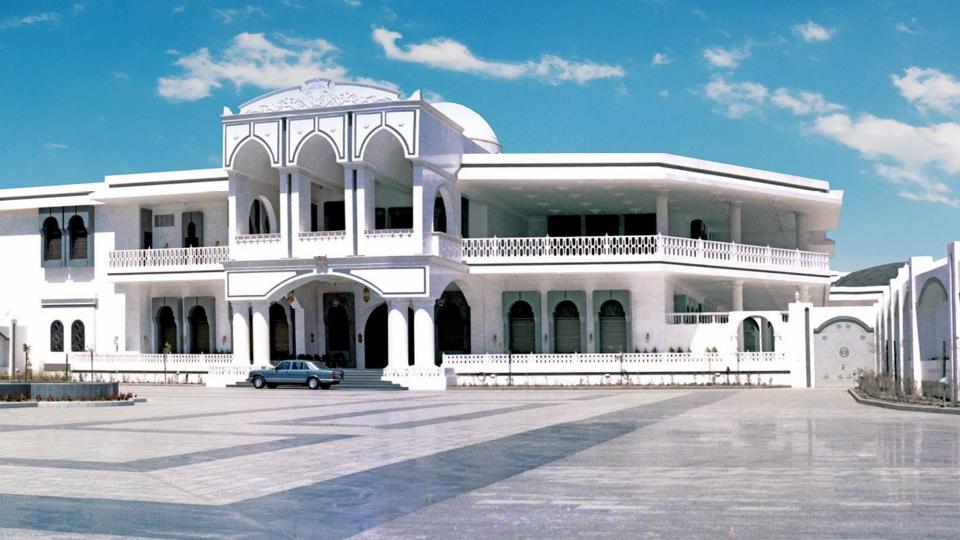

# H.R.H PRINCE METEIB BIN ABDULAZIZ PALACE COMPLEX

The residential complex is located in the Saudi Arabian capital city, Riyadh. The 5,000m2 residence consists of 5 buildings and is complemented with an open area of 25,000m2.

The Sharbatly Commercial Building consists of 2 units providing a total area of 15,000m2.

**LOCATION**TAIF,
SAUDI ARABIA

**SCOPE**PALACE COMPLEX

TOTAL AREA 33,500m2

DATE OF COMPLETION DECEMBER 1984

## H.R.H PRINCE METEIB BIN ABDULAZIZ PALACE COMPLEX

A palace complex, located in the historic city of Taif on 250 acres of land. It is 1,600 meters above sea level and includes an assembly building, a guesthouse, a mosque, a semi olympic swimming pool and a water reservoir with a 500 ton capacity.