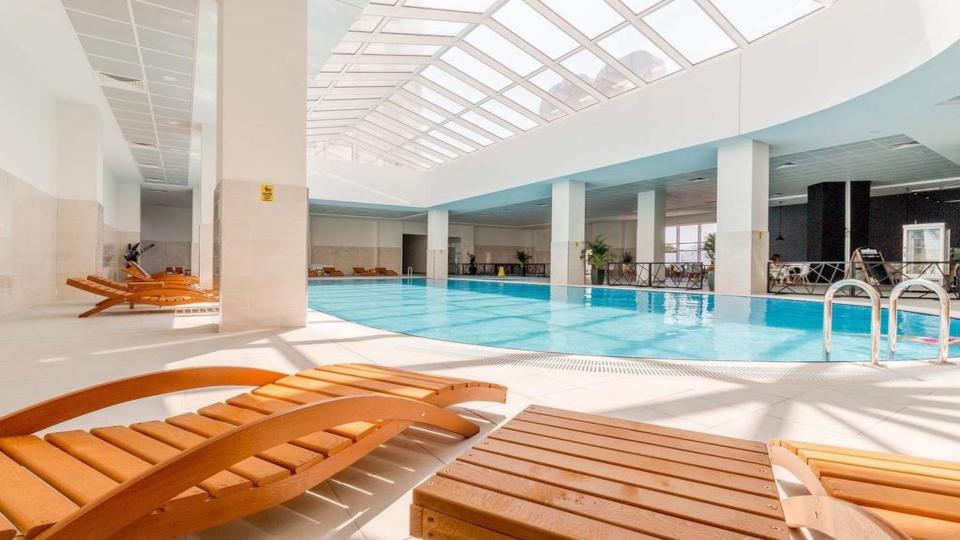

The Grand Cevahir Hotel Convention Center which contains Europe's largest congress hall, offers many services with its amenities which include:

- A fair ground of 10,000m2
- 2,500m2 column free ballroom with 310m2 stage and an 8.65 meters floor to ceiling height making it one of the largest in Europe
- Auditorium with a capacity of 1,013 guests
- 8 meeting rooms
- Indoor and outdoor swimming pools

### CEVAHIR HOTEL ASIA

A modern hotel with 198 rooms which offers an unparalleled Prince Islands view.

The hotel offers privileged and exclusive accommodation facilities, 8 prestigious meeting Rooms of up to 90m2 and a ballroom of 650m2 with a 560 person banquet seating capacity, making the hotel highly sought after for its wedding venues and facilities.

In addition to its outdoor swimming pool and modern fitness center, the hotel has an emphasis on its 1,350m2 SPA Health Center which includes massage rooms, snow fountain, steam room, jacuzzi, sauna, Turkish bath and indoor swimming pool.