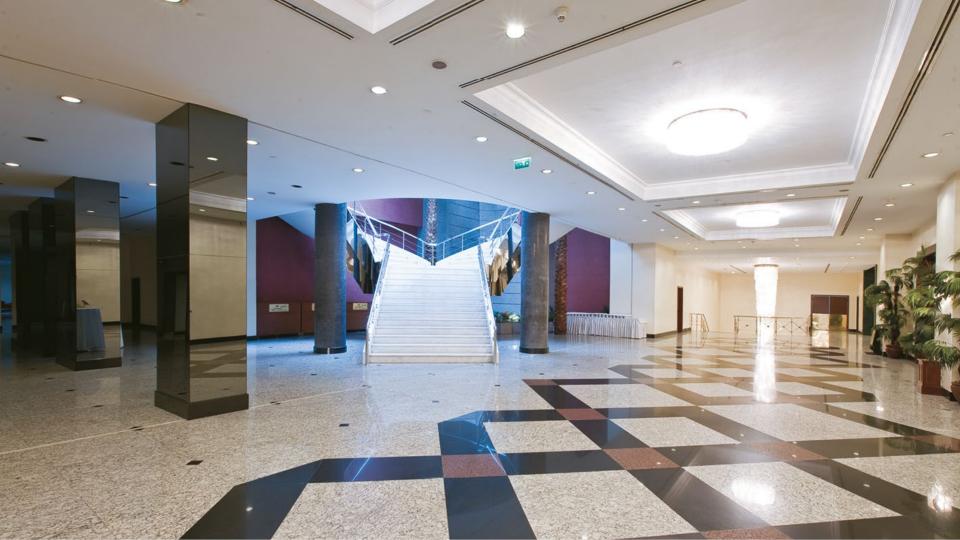

# GRAND CEVAHIR HOTEL CONVENTION CENTER

The 5-star luxurious Grand Cevahir Hotel Convention Center was the first and largest convention hotel in Turkey and provides 324 rooms including 4 presidential suites, 7 executive corner suites, 4 nonsmoking suites, 36 corner suites, 269 standard rooms and 3 rooms adapted for the disabled.

The Grand Cevahir Hotel Convention Center which contains Europe's largest congress hall, offers many services with its amenities which include:

- A fair ground of 10,000m2
- 2,500m2 column free ballroom with 310m2 stage and an 8.65 meters floor to ceiling height making it one of the largest in Europe
- Auditorium with a capacity of 1,013 guests
- 8 meeting rooms
- Indoor and outdoor swimming pools

**LOCATION** ŞİŞLİ, ISTANBUL

**SCOPE**CONGRESS HOTEL

TOTAL AREA 110,000m2

NUMBER OF ROOMS 324

DATE OF COMPLETION MAY 2002