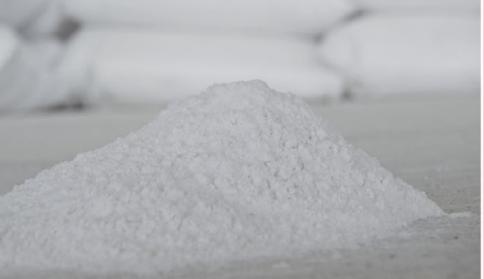

# CEVAHIRLER MINING

Cevahir began operations in the mining sector in 2014 by supplying international markets with perlite from its privately owned mining sites with up to 25 million tons of reserves.

Perlite is a volcanic glassy rock which is used for varying purposes including construction, farming, agriculture, chemical substance carriage, filtration and more.