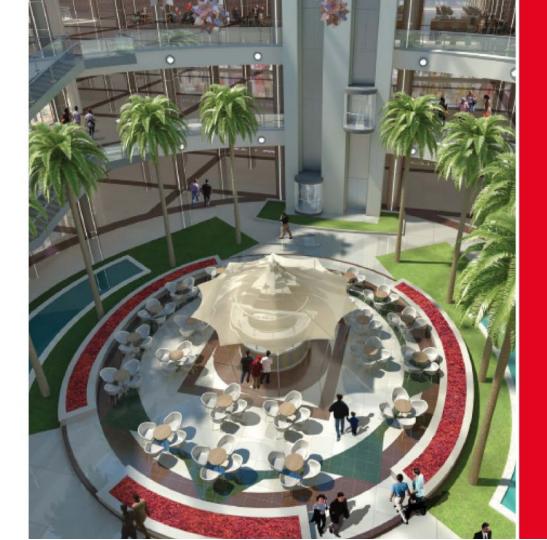

TOTAL CONSTRUCTION AREA 25,000M2

NUMBER OF UNITS 151

**CEVAHIR DAMAN MALL BENGHAZI** 

**LIBYA** 

**LOCATION**BENGHAZI,
LIBYA

**SCOPE**SHOPPING MALL

**TOTAL AREA** 100,000M2

**STATUS** PENDING