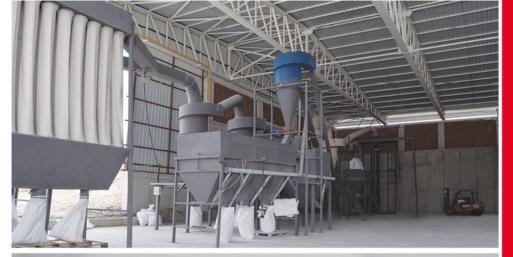

# CEVAHIRLER MINING

Cevahir began operations in the mining sector in 2014 by supplying international markets with perlite from its privately owned mining sites with up to 25 million tons of reserves.

Perlite is a volcanic glassy rock which is used for varying purposes including construction, farming, agriculture, chemical substance carriage, filtration and more.

As well as a crushing and screening facility, Cevahirler Mining also operates its own expansion plant.

**LOCATION** TURKEY

**SCOPE**MINING
FACILITY

START OF OPERATIONS MAY 2014

**SECURITY** 