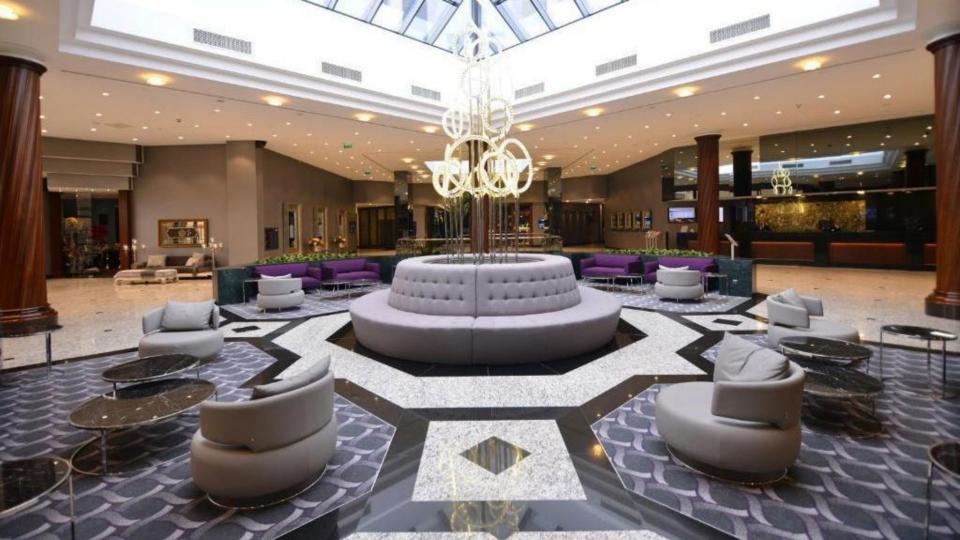

# GRAND CEVAHIR HOTEL CONVENTION CENTER

The 5-star luxurious Grand Cevahir Hotel Convention Center was the first and largest convention hotel in Turkey and provides 324 rooms including 4 presidential suites, 7 executive corner suites, 4 nonsmoking suites, 36 corner suites, 269 standard rooms and 3 rooms adapted for the disabled.

The Grand Cevahir Hotel Convention Center which contains Europe's largest congress hall, offers many services with its amenities which include:

- A fair ground of 10,000m2
- 2,500m2 column free ballroom with 310m2 stage and an 8.65 meters floor to ceiling height making it one of the largest in Europe
- Auditorium with a capacity of 1,013 guests
- 8 meeting rooms
- Indoor and outdoor swimming pools

**LOCATION** ŞİŞLİ, ISTANBUL

**SCOPE**CONGRESS HOTEL

TOTAL AREA 110,000m2

NUMBER OF ROOMS 324

DATE OF COMPLETION MAY 2002