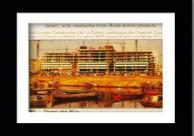

### ISTANBUL CEVAHIR SHOPPING MALL

Completed in 2005 with a total construction area of 425,000m2 over 10 floors and a capacity of 500,000 visitors, Cevahir Shopping Mall was the largest shopping Mall of Turkey and Europe, and was the 3rd largest shopping mall in the World.

In addition to providing easy access to the Istanbul Metro, the shopping center's amenities also include:

- More than 360 shops, 34 fast food units, 14 restaurants
- 22,000m2 entertainment area, including a large roller coaster, many rides, arcade and children's play area
- 9,000m2 movie complex including 13 movie theatres and a theatre hall belonging to the Istanbul State Theatres
- A parking complex with a capacity of 3,000 vehicles
- 60m2 elevating hydraulic stage reaching a height of 25 meters which can be watched from all floors
- The world's largest clock
- 2,500m2 glass roof
- Two 15 meter waterfalls

**LOCATION** ŞİŞLİ, ISTANBUL

SCOPE SHOPPING MALL

**TOTAL AREA** 425,000m2

DATE OF COMPLETION OCTOBER 2005