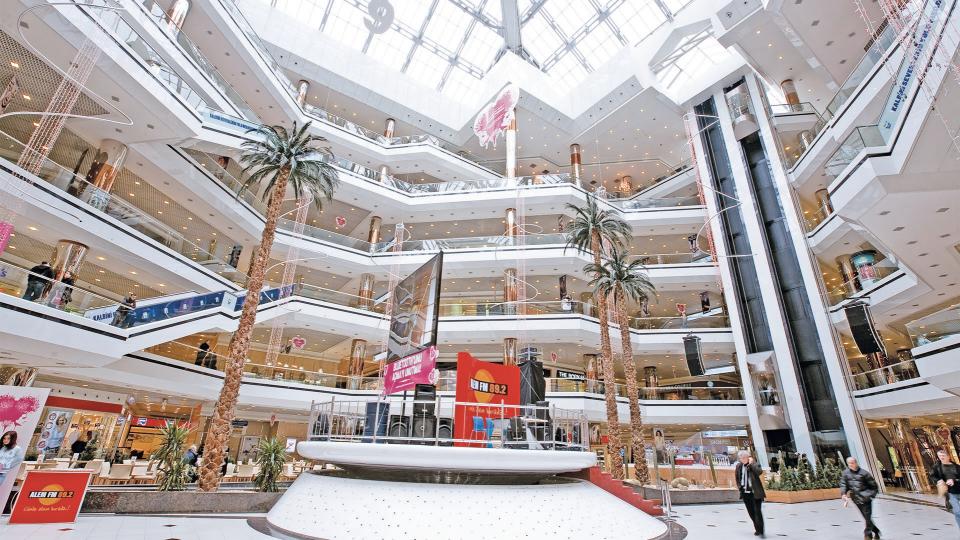

### ISTANBUL CEVAHIR SHOPPING MALL

Completed in 2005 with a total construction area of 425,000m2 over 10 floors and a capacity of 500,000 visitors, Cevahir Shopping Mall was the largest shopping Mall of Turkey and Europe, and was the 3rd largest shopping mall in the World.

In addition to providing easy access to the Istanbul Metro, the shopping center's amenities also include:

- More than 360 shops, 34 fast food units, 14 restaurants
- 22,000m2 entertainment area, including a large roller coaster, many rides, arcade and children's play area
- 9,000m2 movie complex including 13 movie theatres and a theatre hall belonging to the Istanbul State Theatres
- A parking complex with a capacity of 3,000 vehicles
- 60m2 elevating hydraulic stage reaching a height of 25 meters which can be watched from all floors
- The world's largest clock
- 2,500m2 glass roof
- Two 15 meter waterfalls