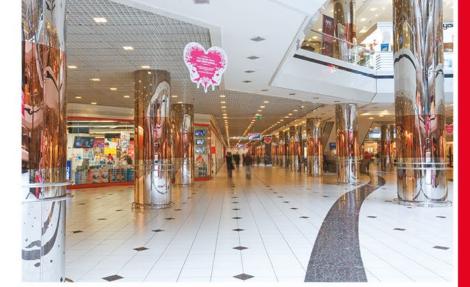

### ISTANBUL CEVAHIR SHOPPING MALL

Completed in 2005 with a total construction area of 425,000m2 over 10 floors and a capacity of 500,000 visitors, Cevahir Shopping Mall was the largest shopping Mall of Turkey and Europe, and was the 3rd largest shopping mall in the World.

In addition to providing easy access to the Istanbul Metro, the shopping center's amenities also include:

- More than 360 shops, 34 fast food units, 14 restaurants
- 22,000m2 entertainment area, including a large roller coaster, many rides, arcade and children's play area
- 9,000m2 movie complex including 13 movie theatres and a theatre hall belonging to the Istanbul State Theatres
- A parking complex with a capacity of 3,000 vehicles
- 60m2 elevating hydraulic stage reaching a height of 25 meters which can be watched from all floors
- The world's largest clock
- 2,500m2 glass roof
- Two 15 meter waterfalls