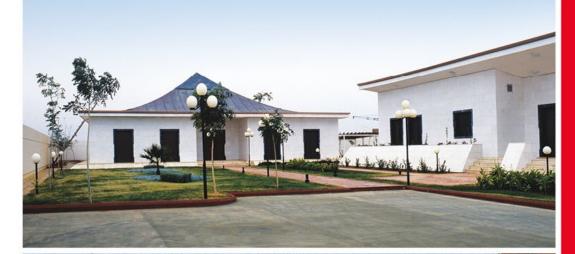

# H.R.H PRINCE METEIB BIN ABDULAZIZ PALACE COMPLEX

The residential complex is located in the Saudi Arabian capital city, Riyadh. The 5,000m2 residence consists of 5 buildings and is complemented with an open area of 25,000m2.

The Sharbatly Commercial Building consists of 2 units providing a total area of 15,000m2.

**LOCATION**TAIF,
SAUDI ARABIA

**SCOPE**PALACE COMPLEX

TOTAL AREA 33,500m2

DATE OF COMPLETION DECEMBER 1984

## H.R.H PRINCE METEIB BIN ABDULAZIZ PALACE COMPLEX

A palace complex, located in the historic city of Taif on 250 acres of land. It is 1,600 meters above sea level and includes an assembly building, a guesthouse, a mosque, a semi olympic swimming pool and a water reservoir with a 500 ton capacity.