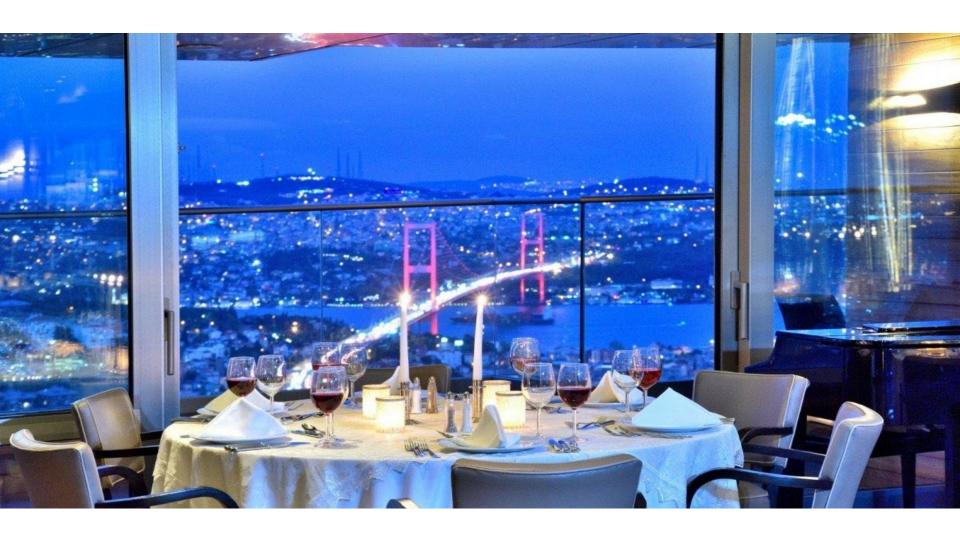

### THE PLAZA HOTEL

Located in central Istanbul, this 5star hotel provides guests the opportunity to live the metropolitan life in the most comfortable way, with its ideal location near the main roads, banks, hospitals, shopping and art centers.

The hotel has 235 rooms that include 6 king rooms, 2 honeymoon suites, 44 club rooms, 16 junior suites, 2 rooms with disabled facilities, 22 executive rooms, 142 standard rooms and 1 apartment room.

In addition to its 12 meeting rooms, sports & recreational facilities and restaurants, the hotel has stunning views of the Bosphorus.

**LOCATION**BALMUMCU,
ISTANBUL

SCOPE HOTEL AND BUSINESS CENTER

**TOTAL AREA** 26,000m2

NUMBER OF ROOMS 235

**DATE OF COMPLETION**APRIL 1995