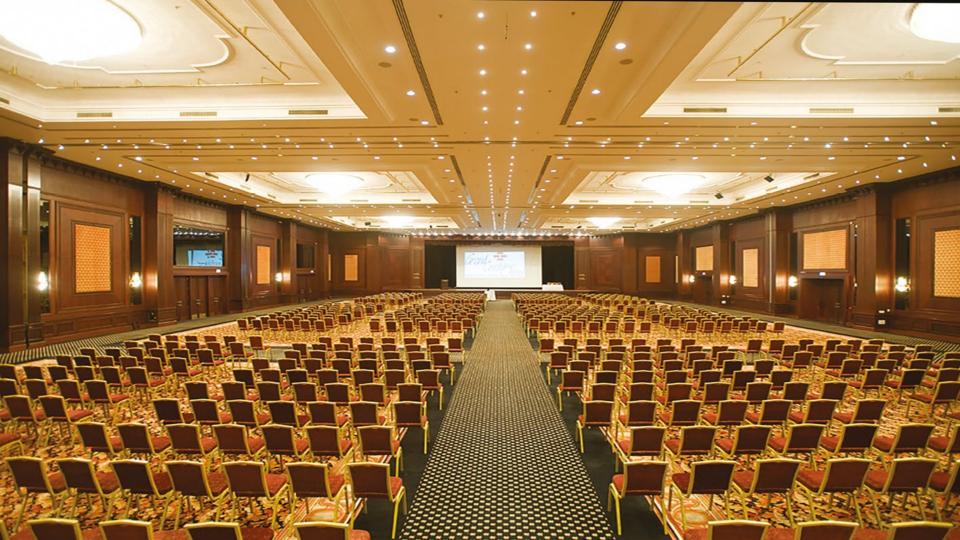

# GRAND CEVAHIR HOTEL CONVENTION CENTER

The 5-star luxurious Grand Cevahir Hotel Convention Center was the first and largest convention hotel in Turkey and provides 324 rooms including 4 presidential suites, 7 executive corner suites, 4 nonsmoking suites, 36 corner suites, 269 standard rooms and 3 rooms adapted for the disabled.

The Grand Cevahir Hotel Convention Center which contains Europe's largest congress hall, offers many services with its amenities which include:

- A fair ground of 10,000m2
- 2,500m2 column free ballroom with 310m2 stage and an 8.65 meters floor to ceiling height making it one of the largest in Europe
- Auditorium with a capacity of 1,013 guests
- 8 meeting rooms
- Indoor and outdoor swimming pools

**LOCATION** ŞİŞLİ, ISTANBUL

**SCOPE**CONGRESS HOTEL

TOTAL AREA 110,000m2

NUMBER OF ROOMS 324

DATE OF COMPLETION MAY 2002