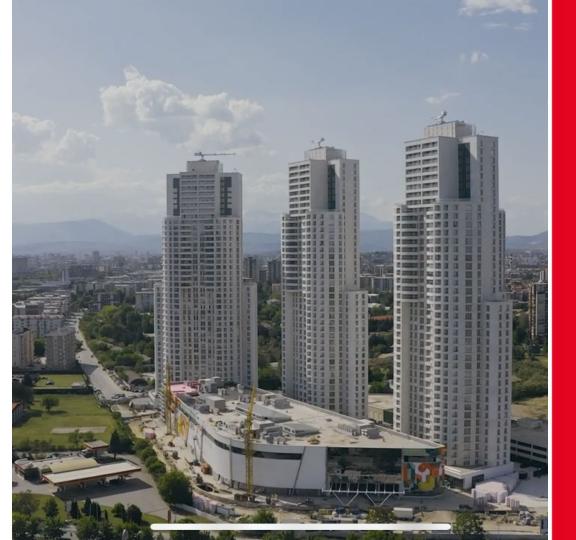

# **CEVAHIR SKY CITY**

A huge architectural structure in Skopje, Macedonia which overlooks the city with a magnificent view of Vodno Mountain and the city. The project is the first of its kind in the Balkans.

Cevahir Sky City nests the tallest buildings in the Balkans: 4 towers with 40 floor and a shopping mall.

#### **MACEDONIA**

LOCATION SKOPJE, MACEDONIA

SCOPE
RESIDENTIAL TOWERS
AND SHOPPING MALL
COMPLEX

**TOTAL AREA** 280,000M2

NUMBER OF APARTMENTS 1376