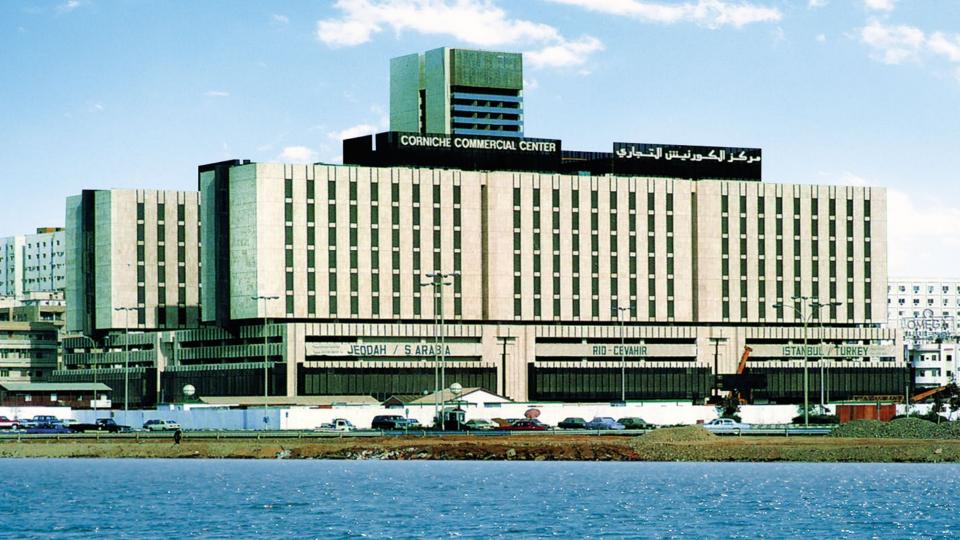

### JEDDAH CORNICHE COMMERCIAL CENTER

The Jeddah Corniche Commercial Center was Jeddah's first and largest shopping and commercial center at completion, becoming a popular place to visit for locals as well as expatriates.

This mixed-use development was once a symbol of Turkish construction in Saudi Arabia.

**LOCATION**JEDDAH, SAUDI
ARABIA

SCOPE RETAIL AND OFFICES

**TOTAL AREA** 91,000m2

DATE OF COMPLETION APRIL 1984