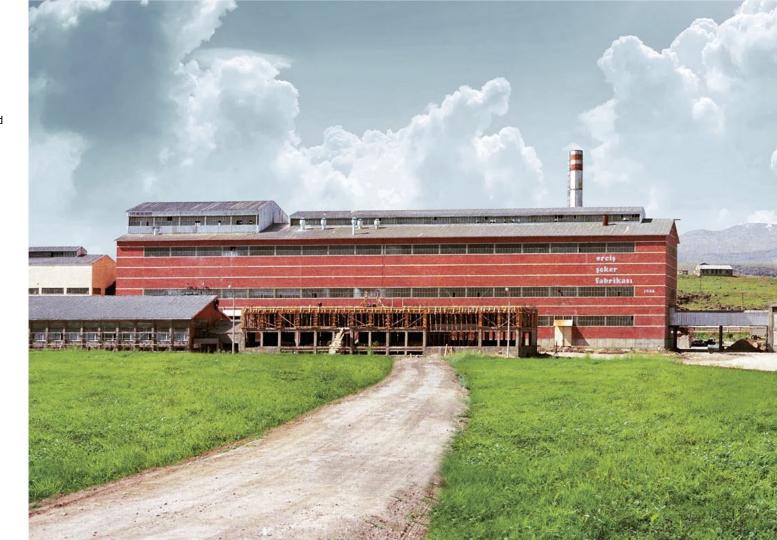

# ERCIS SUGAR PLANT

110,000m2 complex located in the eastern region of Turkey, Van; which consists of social facilities, housing, roads and the factory itself.

**LOCATION** ERCİS, VAN

**SCOPE** SUGAR REFINARY COMPLEX

**TOTAL AREA** 110,000m2

**DATE OF COMPLETION**JUNE 1991

CONTRACTING ABROAD