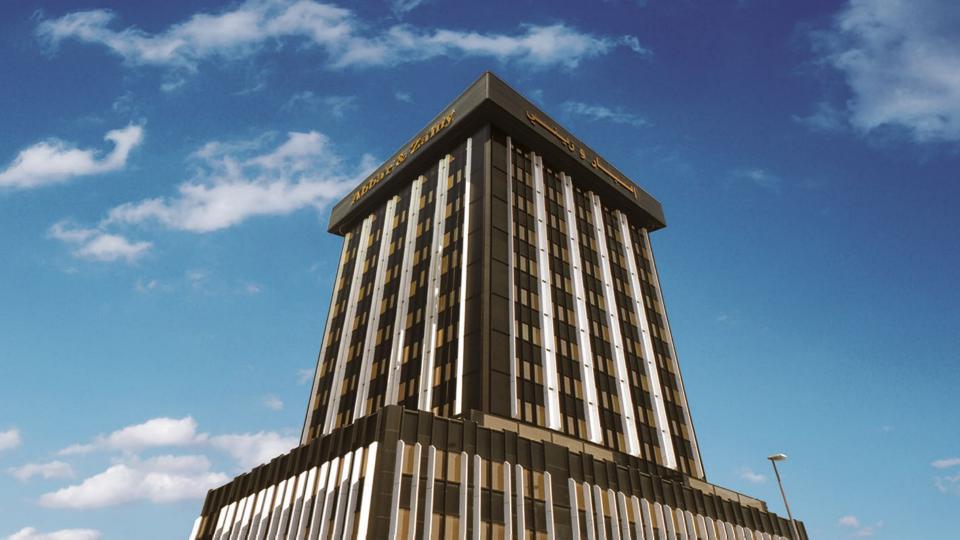

# ABBAR & ZAINY OFFICE BUILDING

The Abbar & Zainy office building was developed as a modern structure located in the coastal city of Jeddah, Saudi Arabia with a total floor area of 8,130m2.

**LOCATION**JEDDAH,
SAUDI ARABIA

**SCOPE** OFFICE

**TOTAL AREA** 8,130m2

DATE OF COMPLETION SEPTEMBER 1984