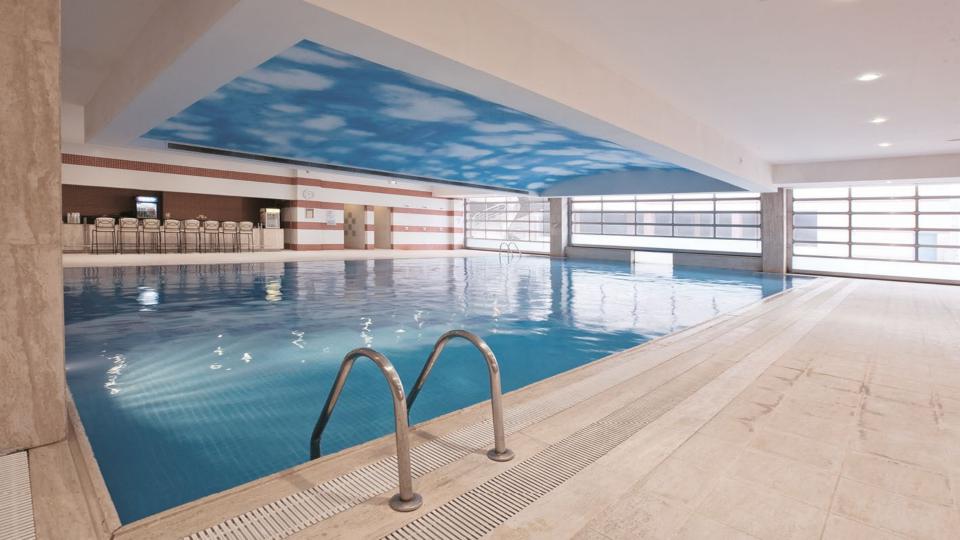

# GRAND CEVAHIR HOTEL CONVENTION CENTER

The 5-star luxurious Grand Cevahir Hotel Convention Center was the first and largest convention hotel in Turkey and provides 324 rooms including 4 presidential suites, 7 executive corner suites, 4 nonsmoking suites, 36 corner suites, 269 standard rooms and 3 rooms adapted for the disabled.

The Grand Cevahir Hotel Convention Center which contains Europe's largest congress hall, offers many services with its amenities which include:

- A fair ground of 10,000m2
- 2,500m2 column free ballroom with 310m2 stage and an 8.65 meters floor to ceiling height making it one of the largest in Europe
- Auditorium with a capacity of 1,013 guests
- 8 meeting rooms
- Indoor and outdoor swimming pools