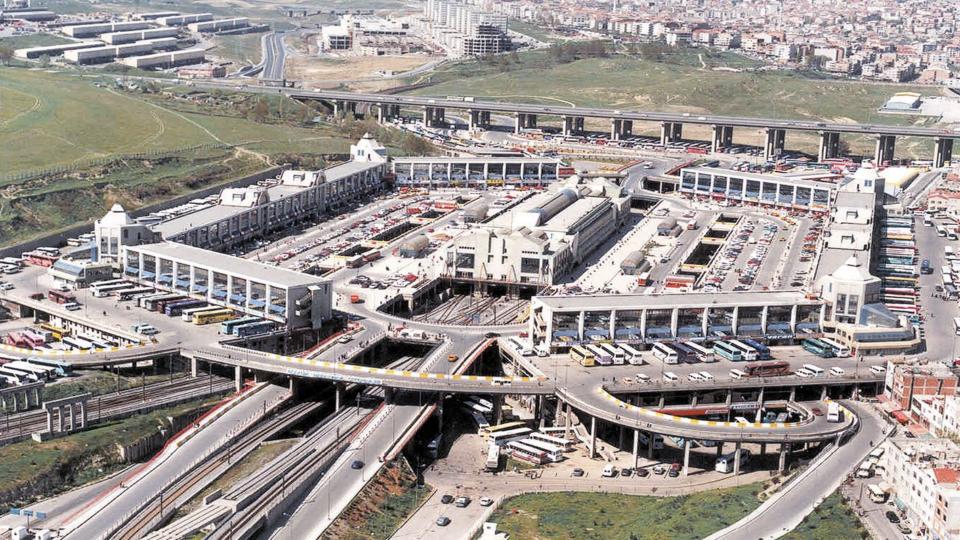

# ISTANBUL INTERNATIONAL BUS TERMINAL

A terminal building with a capacity of 1 million passengers, this bus terminal was the largest bus terminal in Europe and the third largest in the world at the time of its completion.

The terminal is situated in the Bayrampaşa district and has 324 platforms with 500 permanent parking lots, more than 1,000 temporary parking lots as well as many offices, retail units and temporary accommodation units.

**LOCATION**BAYRAMPAŞA,
ISTANBUL

SCOPE INTERNATIONAL BUS TERMINAL

TOTAL AREA 320,000M2

NUMBER OF PLATFORMS 324

DATE OF COMPLETION JUNE 1996