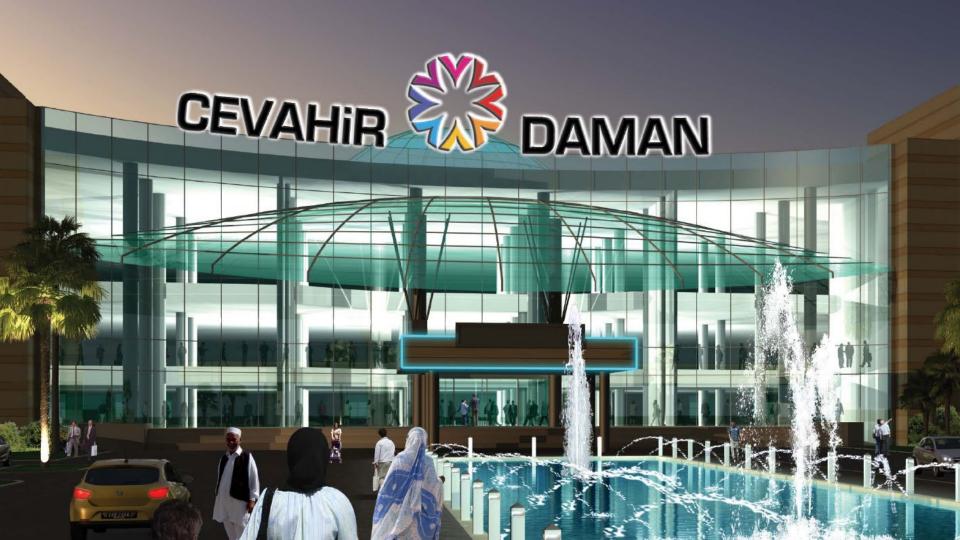

TOTAL CONSTRUCTION AREA 25,000M2

NUMBER OF UNITS 151

**CEVAHIR DAMAN MALL BENGHAZI** 

**LIBYA** 

**LOCATION**BENGHAZI,
LIBYA

**SCOPE**SHOPPING MALL

**TOTAL AREA** 100,000M2

**STATUS** PENDING