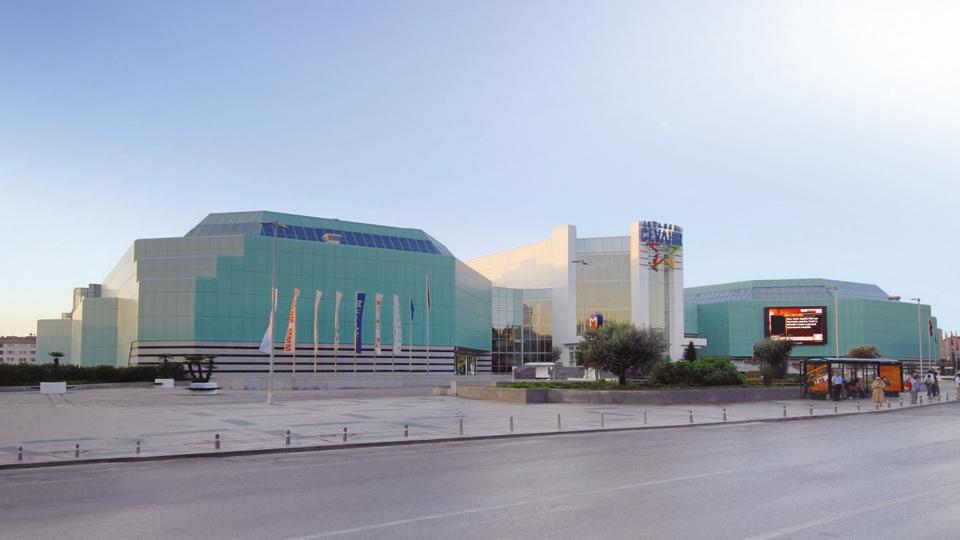

### ISTANBUL CEVAHIR SHOPPING MALL

Completed in 2005 with a total construction area of 425,000m2 over 10 floors and a capacity of 500,000 visitors, Cevahir Shopping Mall was the largest shopping Mall of Turkey and Europe, and was the 3rd largest shopping mall in the World.

**LOCATION** ŞİŞLİ, ISTANBUL

SCOPE SHOPPING MALL

**TOTAL AREA** 425,000m2

DATE OF COMPLETION OCTOBER 2005