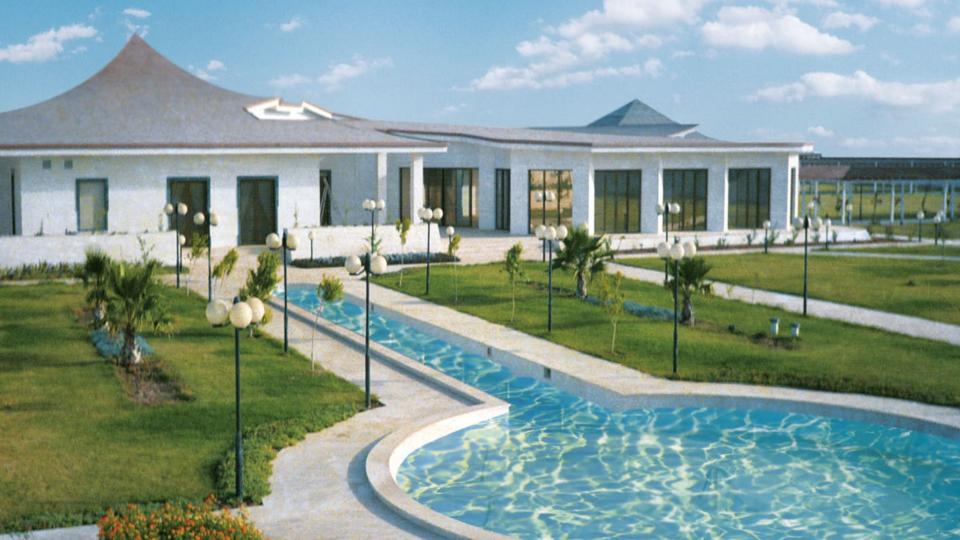

# **CEVAHIR SUN CITY**

Located on Vodno Mountain, covering a total area of 835,000m2, this project will be carried out over a number of phases.

The first phase will be the first of its kind in Macedonia and will consist of detached and semidetached houses, villas, duplexes and apartment blocks providing a total residential development of 25,000m2.

#### **MACEDONIA**

LOCATION SKOPJE, MACEDONIA

**SCOPE** NEW SUBURBAN AREA

**TOTAL AREA** 25,000M2

NUMBER OF UNITS 151

CONSTRUCTION COMMENCE PENDING

**PHASE 1 PLAN** 

SCOPE NEW SUBURBAN AREA

TOTAL CONSTRUCTION AREA 25,000M2

NUMBER OF UNITS 151

**CEVAHIR DAMAN MALL BENGHAZI** 

**LIBYA** 

**LOCATION**BENGHAZI,
LIBYA

**SCOPE**SHOPPING MALL

**TOTAL AREA** 100,000M2

**STATUS** PENDING