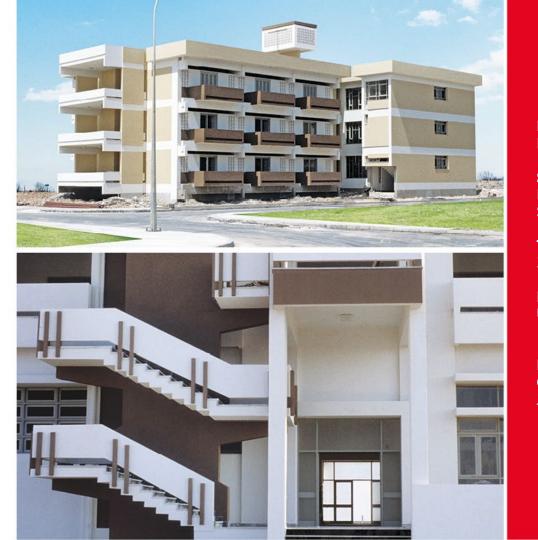

### AL KIYSH HOUSING PROJECT

Built in the early 1980's, this was the largest housing project in the Libyan coastal city of Benghazi. The project consists of 752 residential apartments, providing a total area of 105,000m2.

**LOCATION** BENGHAZI, LIBYA

SCOPE HOUSING PROJECT AND INFRASTRUCTURE

TOTAL AREA 105,000m2

NUMBER OF APARTMENTS 752

DATE OF COMPLETION OCTOBER 1982