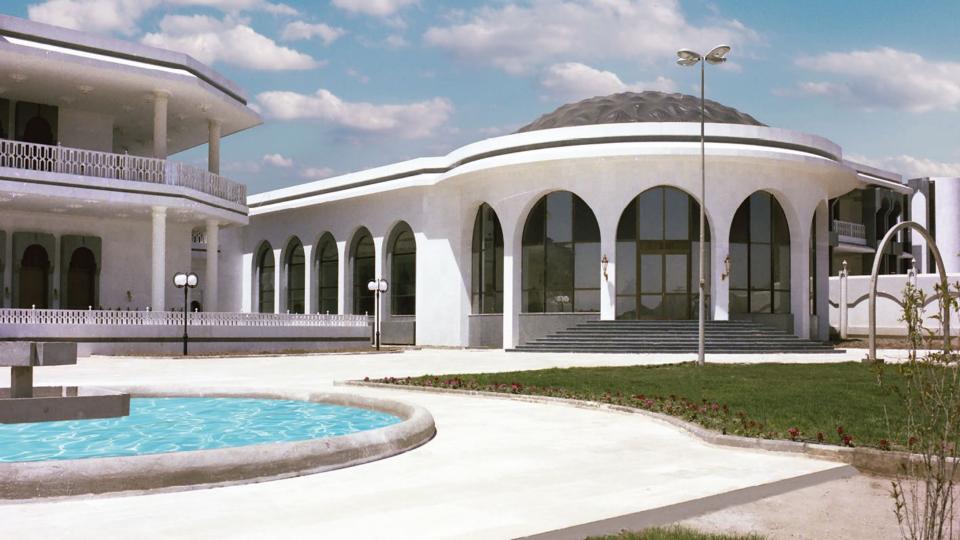

# H.R.H PRINCE METEIB BIN ABDULAZIZ PALACE COMPLEX

The residential complex is located in the Saudi Arabian capital city, Riyadh. The 5,000m2 residence consists of 5 buildings and is complemented with an open area of 25,000m2.

The Sharbatly Commercial Building consists of 2 units providing a total area of 15,000m2.

**LOCATION**TAIF,
SAUDI ARABIA

**SCOPE**PALACE COMPLEX

TOTAL AREA 33,500m2

DATE OF COMPLETION DECEMBER 1984

## H.R.H PRINCE METEIB BIN ABDULAZIZ PALACE COMPLEX

A palace complex, located in the historic city of Taif on 250 acres of land. It is 1,600 meters above sea level and includes an assembly building, a guesthouse, a mosque, a semi olympic swimming pool and a water reservoir with a 500 ton capacity.