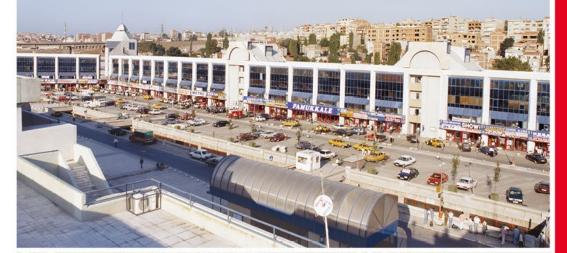

# ISTANBUL INTERNATIONAL BUS TERMINAL

A terminal building with a capacity of 1 million passengers, this bus terminal was the largest bus terminal in Europe and the third largest in the world at the time of its completion.

The terminal is situated in the Bayrampaşa district and has 324 platforms with 500 permanent parking lots, more than 1,000 temporary parking lots as well as many offices, retail units and temporary accommodation units.

**LOCATION**BAYRAMPAŞA,
ISTANBUL

SCOPE INTERNATIONAL BUS TERMINAL

TOTAL AREA 320,000M2

NUMBER OF PLATFORMS 324

DATE OF COMPLETION JUNE 1996