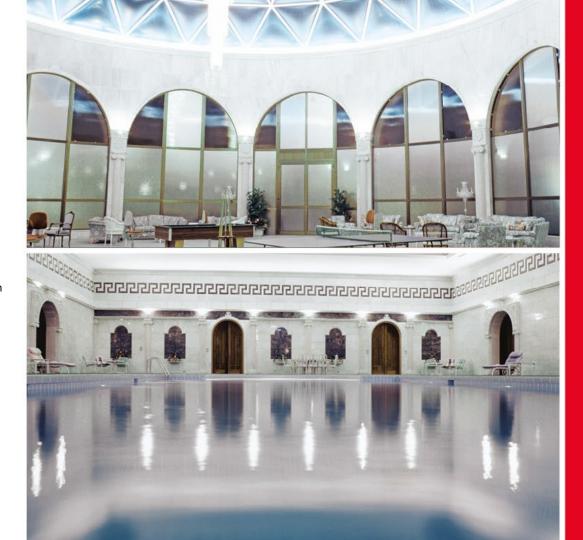

### CEVAHIR HOTEL ASIA

A modern hotel with 198 rooms which offers an unparalleled Prince Islands view.

The hotel offers privileged and exclusive accommodation facilities, 8 prestigious meeting Rooms of up to 90m2 and a ballroom of 650m2 with a 560 person banquet seating capacity, making the hotel highly sought after for its wedding venues and facilities.

In addition to its outdoor swimming pool and modern fitness center, the hotel has an emphasis on its 1,350m2 SPA Health Center which includes massage rooms, snow fountain, steam room, jacuzzi, sauna, Turkish bath and indoor swimming pool.