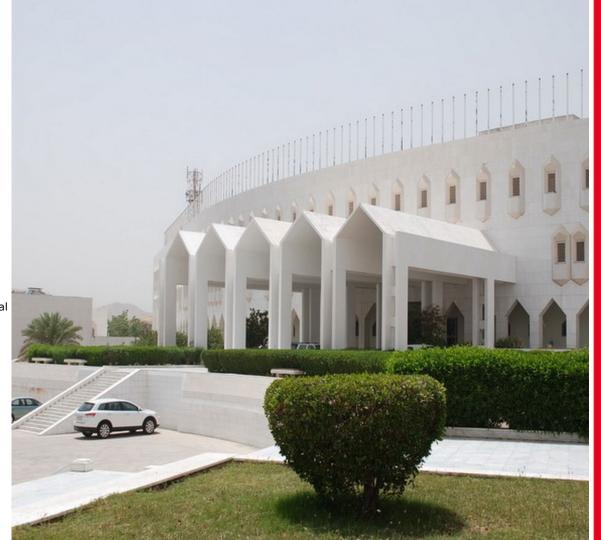

# MUSLIM WORLD LEAGUE COMPLEX

The Muslim World League Complex comprises the Headquarters, Library and Mosque with a total construction area of 90,000 m2.

**LOCATION**MECCA,
SAUDI ARABIA

**SCOPE** COMPLEX

**TOTAL AREA** 90,000 m2

**DATE OF COMPLETION**1989