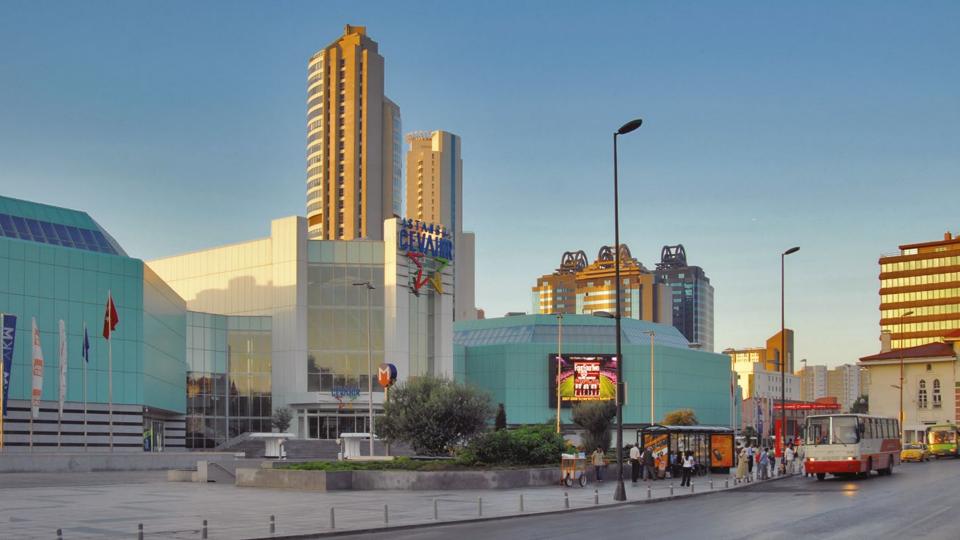

### ISTANBUL CEVAHIR SHOPPING MALL

Completed in 2005 with a total construction area of 425,000m2 over 10 floors and a capacity of 500,000 visitors, Cevahir Shopping Mall was the largest shopping Mall of Turkey and Europe, and was the 3rd largest shopping mall in the World.

**LOCATION** ŞİŞLİ, ISTANBUL

SCOPE SHOPPING MALL

**TOTAL AREA** 425,000m2

DATE OF COMPLETION OCTOBER 2005