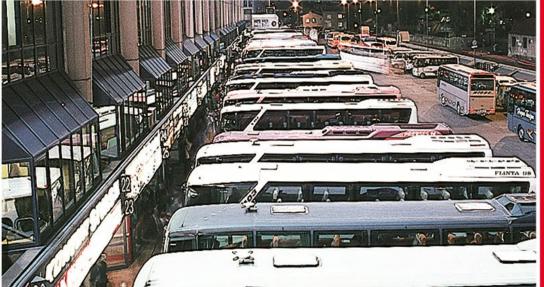

# ISTANBUL INTERNATIONAL BUS TERMINAL

A terminal building with a capacity of 1 million passengers, this bus terminal was the largest bus terminal in Europe and the third largest in the world at the time of its completion.

The terminal is situated in the Bayrampaşa district and has 324 platforms with 500 permanent parking lots, more than 1,000 temporary parking lots as well as many offices, retail units and temporary accommodation units.

**LOCATION**BAYRAMPAŞA,
ISTANBUL

SCOPE INTERNATIONAL BUS TERMINAL

TOTAL AREA 320,000M2

NUMBER OF PLATFORMS 324

DATE OF COMPLETION JUNE 1996