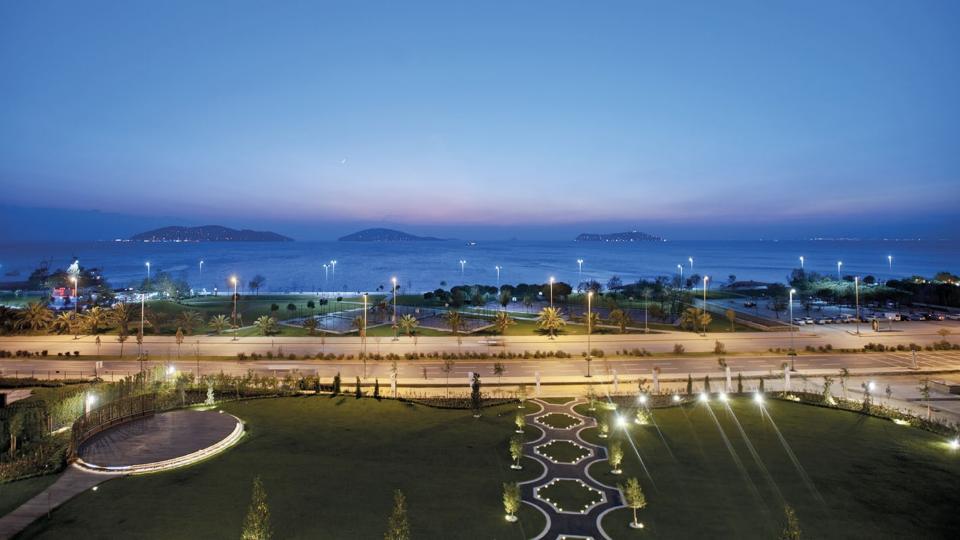

### CEVAHIR HOTEL ASIA

A modern hotel with 198 rooms which offers an unparalleled Prince Islands view.

The hotel offers privileged and exclusive accommodation facilities, 8 prestigious meeting Rooms of up to 90m2 and a ballroom of 650m2 with a 560 person banquet seating capacity, making the hotel highly sought after for its wedding venues and facilities.

In addition to its outdoor swimming pool and modern fitness center, the hotel has an emphasis on its 1,350m2 SPA Health Center which includes massage rooms, snow fountain, steam room, jacuzzi, sauna, Turkish bath and indoor swimming pool.

LOCATION MALTEPE, ISTANBUL

**SCOPE**HOTEL AND SPA

**TOTAL AREA** 21,000m2

NUMBER OF ROOMS 198

DATE OF COMPLETION OCTOBER 2013