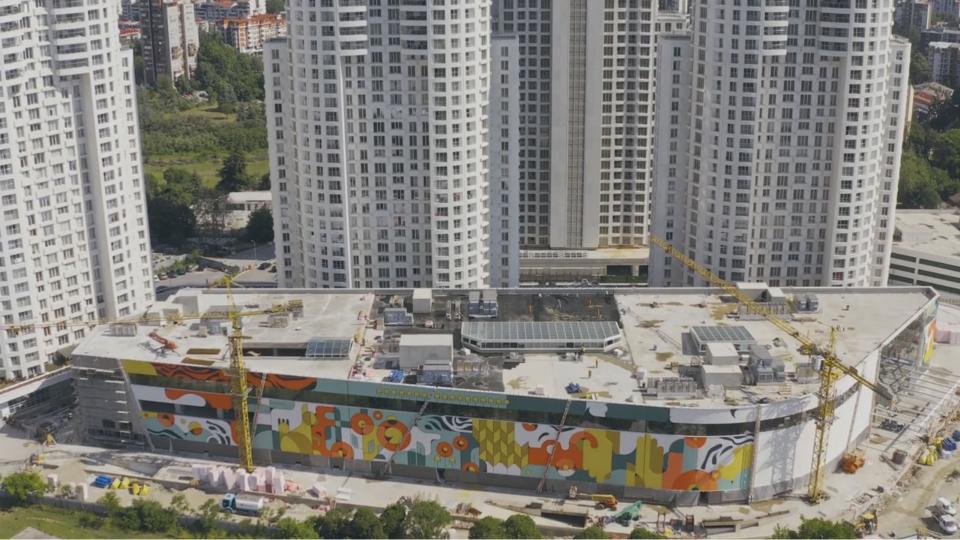

# **CEVAHIR SKY CITY**

A huge architectural structure in Skopje, Macedonia which overlooks the city with a magnificent view of Vodno Mountain and the city. The project is the first of its kind in the Balkans.

Cevahir Sky City nests the tallest buildings in the Balkans: 4 towers with 40 floor and a shopping mall.

#### **MACEDONIA**

LOCATION SKOPJE, MACEDONIA

SCOPE
RESIDENTIAL TOWERS
AND SHOPPING MALL
COMPLEX

**TOTAL AREA** 280,000M2

NUMBER OF APARTMENTS 1376