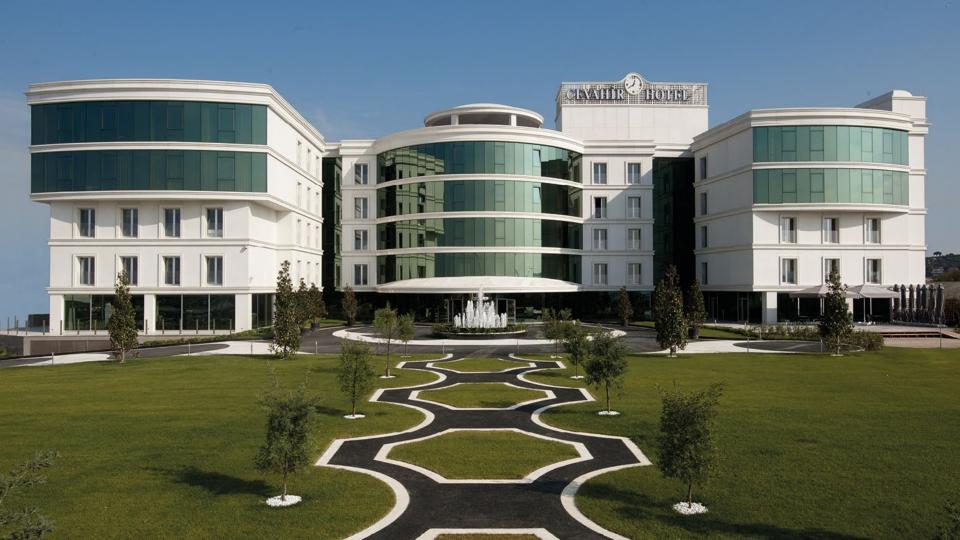

### CEVAHIR HOTEL ASIA

A modern hotel with 198 rooms which offers an unparalleled Prince Islands view.

The hotel offers privileged and exclusive accommodation facilities, 8 prestigious meeting Rooms of up to 90m2 and a ballroom of 650m2 with a 560 person banquet seating capacity, making the hotel highly sought after for its wedding venues and facilities.

In addition to its outdoor swimming pool and modern fitness center, the hotel has an emphasis on its 1,350m2 SPA Health Center which includes massage rooms, snow fountain, steam room, jacuzzi, sauna, Turkish bath and indoor swimming pool.

LOCATION MALTEPE, ISTANBUL

**SCOPE**HOTEL AND SPA

**TOTAL AREA** 21,000m2

NUMBER OF ROOMS 198

DATE OF COMPLETION OCTOBER 2013