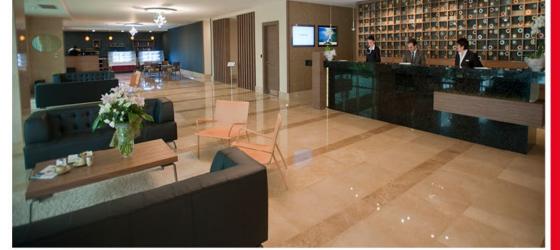

### CEVAHIR HOTEL ASIA

A modern hotel with 198 rooms which offers an unparalleled Prince Islands view.

The hotel offers privileged and exclusive accommodation facilities, 8 prestigious meeting Rooms of up to 90m2 and a ballroom of 650m2 with a 560 person banquet seating capacity, making the hotel highly sought after for its wedding venues and facilities.

In addition to its outdoor swimming pool and modern fitness center, the hotel has an emphasis on its 1,350m2 SPA Health Center which includes massage rooms, snow fountain, steam room, jacuzzi, sauna, Turkish bath and indoor swimming pool.

LOCATION MALTEPE, ISTANBUL

**SCOPE**HOTEL AND SPA

**TOTAL AREA** 21,000m2

NUMBER OF ROOMS 198

DATE OF COMPLETION OCTOBER 2013