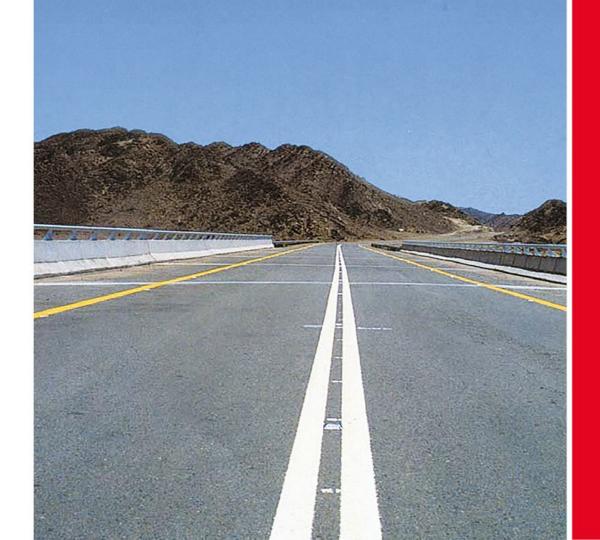

HADASHAM MADRAKA ROAD LOCATION JUMUM, SAUDI ARABIA

SCOPE
25 BRIDGES, 260
CULVERTS AND 8
RETAINING WALLS

**TOTAL LENGTH** 85km

DATE OF COMPLETION FEBRUARY 1984

KING ABDULAZIZ UNIVERSITY

LOCATION
JEDDAH
AND MEDINA,
SAUDI ARABIA