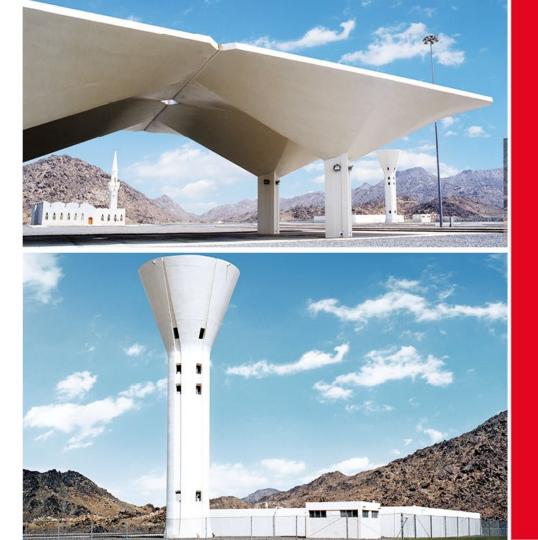

HADASHAM MADRAKA ROAD LOCATION JUMUM, SAUDI ARABIA

SCOPE
25 BRIDGES, 260
CULVERTS AND 8
RETAINING WALLS

**TOTAL LENGTH** 85km

DATE OF COMPLETION FEBRUARY 1984

KING ABDULAZIZ UNIVERSITY

LOCATION
JEDDAH
AND MEDINA,
SAUDI ARABIA

**SCOPE**UNIVERSITY

**TOTAL AREA** 18,500m2

NUMBER OF UNITS 4

DATE OF COMPLETION DECEMBER 1985

MAKKAH SCHOOLS, WATER TANKS AND UMBRELLAS

**LOCATION** MAKKAH, SAUDI ARABIA

SCOPE SCHOOLS, WATER TANKS AND UMBRELLAS

**TOTAL AREA** 11,100m2

NUMBER OF UNITS

DATE OF COMPLETION SEPTEMBER 1984