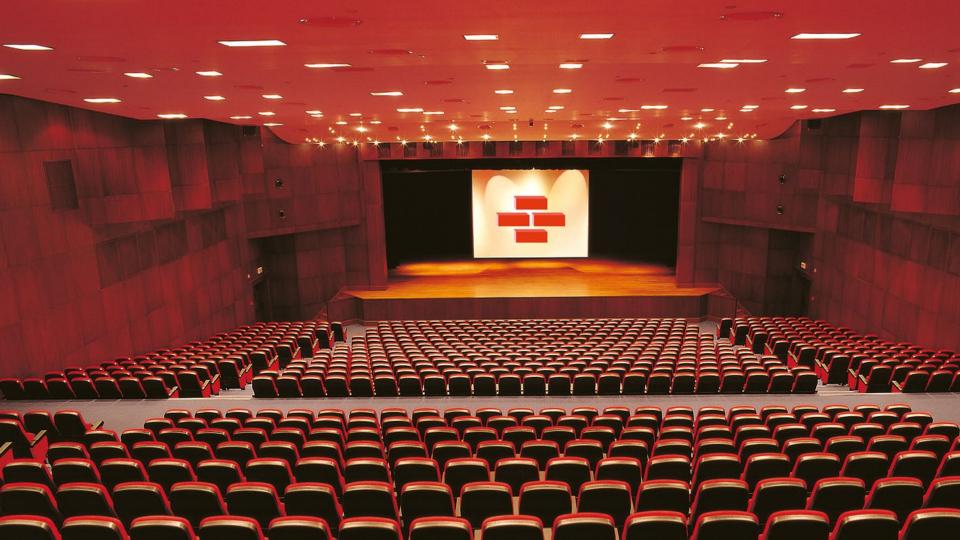

The Grand Cevahir Hotel Convention Center which contains Europe's largest congress hall, offers many services with its amenities which include:

- A fair ground of 10,000m2
- 2,500m2 column free ballroom with 310m2 stage and an 8.65 meters floor to ceiling height making it one of the largest in Europe
- Auditorium with a capacity of 1,013 guests
- 8 meeting rooms
- Indoor and outdoor swimming pools