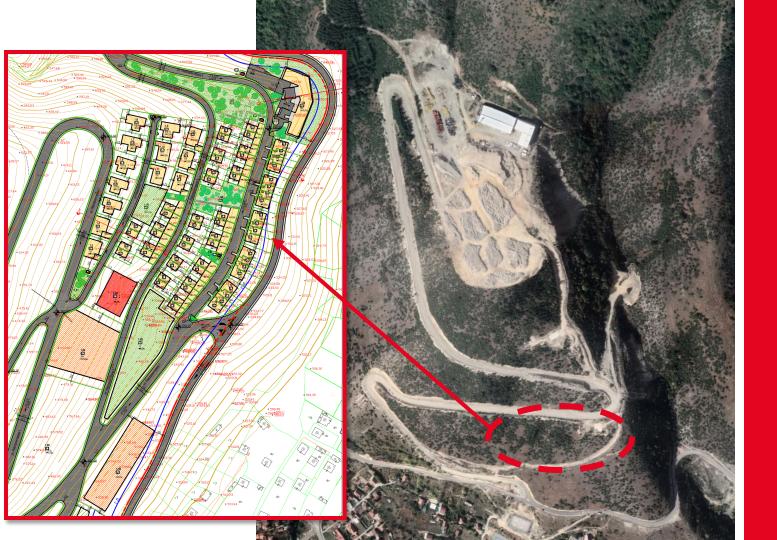

# **CEVAHIR SUN CITY**

Located on Vodno Mountain, covering a total area of 835,000m2, this project will be carried out over a number of phases.

The first phase will be the first of its kind in Macedonia and will consist of detached and semidetached houses, villas, duplexes and apartment blocks providing a total residential development of 25,000m2.

#### **MACEDONIA**

LOCATION SKOPJE, MACEDONIA

**SCOPE** NEW SUBURBAN AREA

**TOTAL AREA** 25,000M2

NUMBER OF UNITS 151

CONSTRUCTION COMMENCE PENDING

**PHASE 1 PLAN** 

SCOPE NEW SUBURBAN AREA