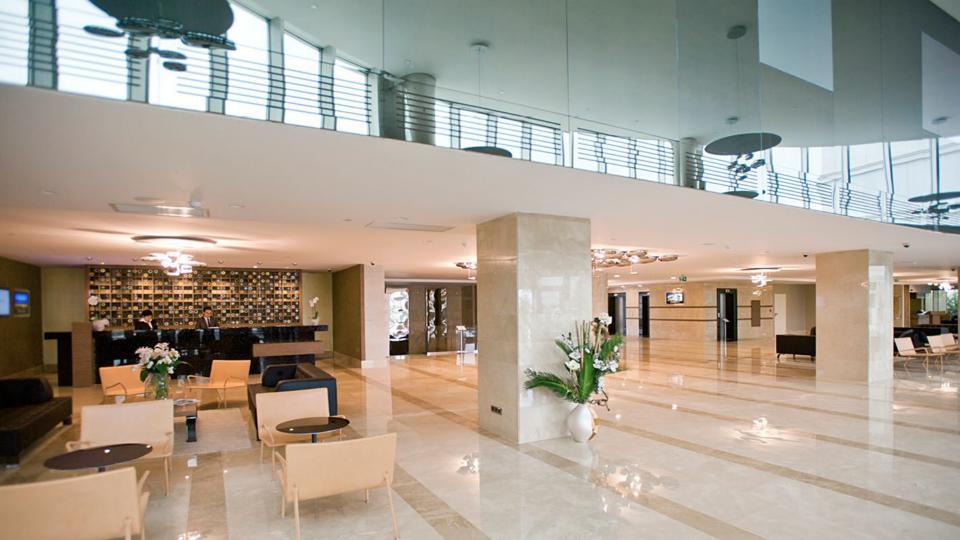

### CEVAHIR HOTEL ASIA

A modern hotel with 198 rooms which offers an unparalleled Prince Islands view.

The hotel offers privileged and exclusive accommodation facilities, 8 prestigious meeting Rooms of up to 90m2 and a ballroom of 650m2 with a 560 person banquet seating capacity, making the hotel highly sought after for its wedding venues and facilities.

In addition to its outdoor swimming pool and modern fitness center, the hotel has an emphasis on its 1,350m2 SPA Health Center which includes massage rooms, snow fountain, steam room, jacuzzi, sauna, Turkish bath and indoor swimming pool.

LOCATION MALTEPE, ISTANBUL

**SCOPE**HOTEL AND SPA

**TOTAL AREA** 21,000m2

NUMBER OF ROOMS 198

DATE OF COMPLETION OCTOBER 2013