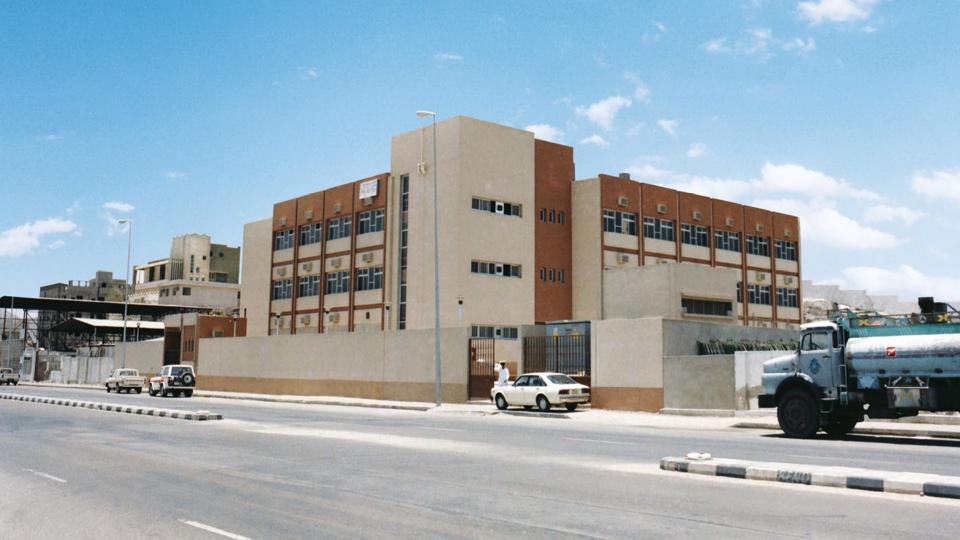

### NATIONAL COMMERCIAL BANK OF ZAWIA, HEADQUARTERS BUILDING

Constructed in the Libyan City of Zawia, this building provided the National Commercial Bank a modern office space of 7,214m2.

**LOCATION** ZAWIA, LIBYA

**SCOPE** OFFICE

**TOTAL AREA** 7,214m2

NUMBER OF UNITS 14

**DATE OF COMPLETION**OCTOBER 1986

BENGHAZI BOARDING SCHOOL

**LOCATION**BENGHAZI, LIBYA

SCOPE BOARDING SCHOOL

**TOTAL AREA** 28,200m2