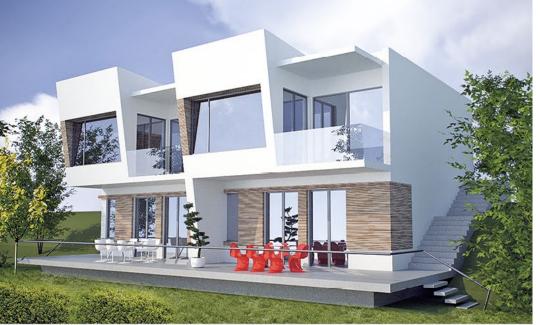

# **CEVAHIR SUN CITY**

Located on Vodno Mountain, covering a total area of 835,000m2, this project will be carried out over a number of phases.

The first phase will be the first of its kind in Macedonia and will consist of detached and semidetached houses, villas, duplexes and apartment blocks providing a total residential development of 25,000m2.

#### **MACEDONIA**

LOCATION SKOPJE, MACEDONIA

**SCOPE** NEW SUBURBAN AREA

**TOTAL AREA** 25,000M2

NUMBER OF UNITS 151

CONSTRUCTION COMMENCE PENDING

**PHASE 1 PLAN** 

SCOPE NEW SUBURBAN AREA