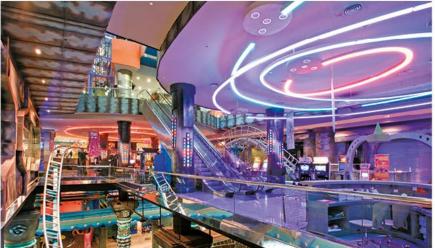

### ISTANBUL CEVAHIR SHOPPING MALL

Completed in 2005 with a total construction area of 425,000m2 over 10 floors and a capacity of 500,000 visitors, Cevahir Shopping Mall was the largest shopping Mall of Turkey and Europe, and was the 3rd largest shopping mall in the World.

In addition to providing easy access to the Istanbul Metro, the shopping center's amenities also include:

- More than 360 shops, 34 fast food units, 14 restaurants
- 22,000m2 entertainment area, including a large roller coaster, many rides, arcade and children's play area
- 9,000m2 movie complex including 13 movie theatres and a theatre hall belonging to the Istanbul State Theatres
- A parking complex with a capacity of 3,000 vehicles
- 60m2 elevating hydraulic stage reaching a height of 25 meters which can be watched from all floors
- The world's largest clock
- 2,500m2 glass roof
- Two 15 meter waterfalls